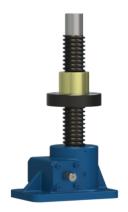

## ActionJac 35-MSJ-UR 32:1

Call 800-321-7800 or visit us online at www.nookindustries.com to configure and order your ActionJac 35-MSJ-UR 32:1 today!

| Details                                |        |
|----------------------------------------|--------|
| Capacity [Ton]                         | 35     |
| Gear Ratio                             | 32:1   |
| Turns of Worm per Inch Travel          | 48     |
| Torque to Raise 1 lb. [in-lb]          | 0.0257 |
| Lifting Screw Diameter [in]            | 3.75   |
| Screw Lead [in]                        | 0.667  |
| Root Diameter [in]                     | 3.009  |
| Tare Drag Torque [in-lb]               | 50     |
| Performance Specifications             |        |
| Maximum Allowable Input [hp]           | 3.50   |
| Maximum Input Torque [in-lb]           | 1800   |
| Maximum Worm Speed at Rated Load [rpm] | 122    |
| Maximum Load at 1750 RPM [lb]          | 4904   |