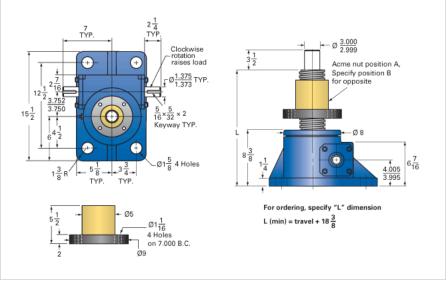

## ActionJac 35-MSJ-UR 32:1

Call 800-321-7800 or visit us online at www.nookindustries.com to configure and order your ActionJac 35-MSJ-UR 32:1 today!

| Details                                |        |
|----------------------------------------|--------|
| Capacity [Ton]                         | 35     |
| Gear Ratio                             | 32:1   |
| Turns of Worm per Inch Travel          | 48     |
| Torque to Raise 1 lb. [in-lb]          | 0.0257 |
| Lifting Screw Diameter [in]            | 3.75   |
| Screw Lead [in]                        | 0.667  |
| Root Diameter [in]                     | 3.009  |
| Tare Drag Torque [in-lb]               | 50     |
| Performance Specifications             |        |
| Maximum Allowable Input [hp]           | 3.50   |
| Maximum Input Torque [in-lb]           | 1800   |
| Maximum Worm Speed at Rated Load [rpm] | 122    |
| Maximum Load at 1750 RPM [lb]          | 4904   |