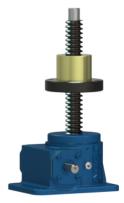

## ActionJac 5-MSJ-UR 6:1

Call 800-321-7800 or visit us online at www.nookindustries.com to configure and order your ActionJac 5-MSJ-UR 6:1 today!

| Details                                |        |
|----------------------------------------|--------|
| Capacity [Ton]                         | 5      |
| Gear Ratio                             | 6:1    |
| Turns of Worm per Inch Travel          | 16     |
| Torque to Raise 1 lb. [in-lb]          | 0.0376 |
| Lifting Screw Diameter [in]            | 1.50   |
| Screw Lead [in]                        | 0.375  |
| Root Diameter [in]                     | 1.066  |
| Tare Drag Torque [in-lb]               | 10     |
| Performance Specifications             |        |
| Maximum Allowable Input [hp]           | 3.00   |
| Maximum Input Torque [in-lb]           | 376    |
| Maximum Worm Speed at Rated Load [rpm] | 500    |
| Maximum Load at 1750 RPM [lb]          | 2873   |