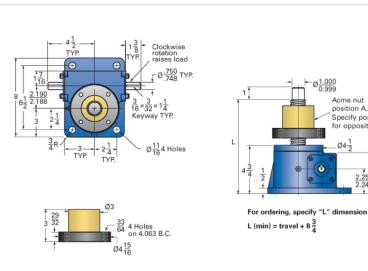

## **Product Specification Sheet**

Acme nut position A, Specify position B

3<sup>15</sup> 16 2.255 2.245

for opposite

Ø4<u>1</u>2