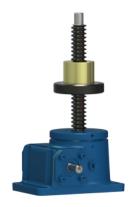

## ActionJac 2.5-MSJ-UR 6:1

Call 800-321-7800 or visit us online at www.nookindustries.com to configure and order your ActionJac 2.5-MSJ-UR 6:1 today!

| Details                                |        |
|----------------------------------------|--------|
| Capacity [Ton]                         | 2.5    |
| Gear Ratio                             | 6:1    |
| Turns of Worm per Inch Travel          | 24     |
| Torque to Raise 1 lb. [in-lb]          | 0.0252 |
| Lifting Screw Diameter [in]            | 1.00   |
| Screw Lead [in]                        | 0.250  |
| Root Diameter [in]                     | 0.698  |
| Tare Drag Torque [in-lb]               | 5      |
| Performance Specifications             |        |
| Maximum Allowable Input [hp]           | 2.00   |
| Maximum Input Torque [in-lb]           | 126    |
| Maximum Worm Speed at Rated Load [rpm] | 1000   |
| Maximum Load at 1750 RPM [lb]          | 2858   |