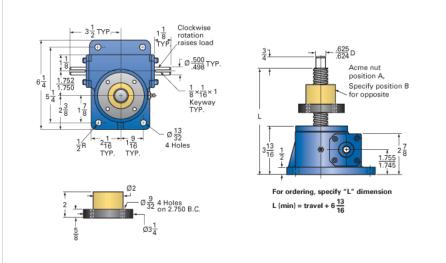

## ActionJac 2.5-MSJ-UR 6:1

Call 800-321-7800 or visit us online at www.nookindustries.com to configure and order your ActionJac 2.5-MSJ-UR 6:1 today!

| Details                                |        |
|----------------------------------------|--------|
| Capacity [Ton]                         | 2.5    |
| Gear Ratio                             | 6:1    |
| Turns of Worm per Inch Travel          | 24     |
| Torque to Raise 1 lb. [in-lb]          | 0.0252 |
| Lifting Screw Diameter [in]            | 1.00   |
| Screw Lead [in]                        | 0.250  |
| Root Diameter [in]                     | 0.698  |
| Tare Drag Torque [in-lb]               | 5      |
| Performance Specifications             |        |
| Maximum Allowable Input [hp]           | 2.00   |
| Maximum Input Torque [in-lb]           | 126    |
| Maximum Worm Speed at Rated Load [rpm] | 1000   |
| Maximum Load at 1750 RPM [lb]          | 2858   |