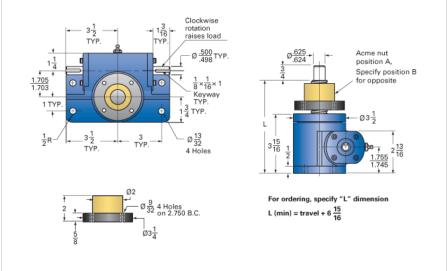

## ActionJac 2-MSJ-UR 12:1

Call 800-321-7800 or visit us online at www.nookindustries.com to configure and order your ActionJac 2-MSJ-UR 12:1 today!

| Details                                |        |
|----------------------------------------|--------|
| Capacity [Ton]                         | 2      |
| Gear Ratio                             | 12:1   |
| Turns of Worm per Inch Travel          | 48     |
| Torque to Raise 1 lb. [in-lb]          | 0.0154 |
| Lifting Screw Diameter [in]            | 1.00   |
| Screw Lead [in]                        | 0.250  |
| Root Diameter [in]                     | 0.698  |
| Tare Drag Torque [in-lb]               | 4      |
| Performance Specifications             |        |
| Maximum Allowable Input [hp]           | 1.50   |
| Maximum Input Torque [in-lb]           | 62     |
| Maximum Worm Speed at Rated Load [rpm] | 1525   |
| Maximum Load at 1750 RPM [lb]          | 3486   |