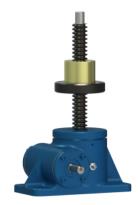

## ActionJac 2R-MSJ-UR 24:1

Call 800-321-7800 or visit us online at www.nookindustries.com to configure and order your ActionJac 2R-MSJ-UR 24:1 today!

Ø34

| Details                                |                    |
|----------------------------------------|--------------------|
| Capacity [Ton]                         | 2                  |
| Gear Ratio                             | 24:1               |
| Turns of Worm per Inch Travel          | 96                 |
| Torque to Raise 1 lb. [in-lb]          | 0.0105             |
| Lifting Screw Diameter [in]            | 1.00               |
| Screw Lead [in]                        | 0.250              |
| Root Diameter [in]                     | 0.698              |
| Tare Drag Torque [in-lb]               | 4                  |
| Performance Specifications             |                    |
| Maximum Allowable Input [hp]           | 0.50               |
| Maximum Input Torque [in-lb]           | 42                 |
| Maximum Worm Speed at Rated Load [rpm] | 750                |
| Maximum Load at 1750 RPM [lb]          | 1715               |
| Starting Torque                        | 2 x Running Torque |
| Weight                                 |                    |
| Base 0 Travel [lb]                     | 15                 |
| Per Inch of Travel [lb]                | 0.45               |
| Grease [lb]                            | 0.5                |