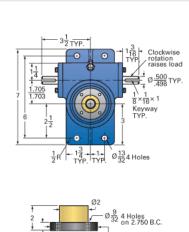

## ActionJac 2R-MSJ-UR 24:1

Call 800-321-7800 or visit us online at www.nookindustries.com to configure and order your ActionJac 2R-MSJ-UR 24:1 today!

Ø34

| Details                                |                    |
|----------------------------------------|--------------------|
| Capacity [Ton]                         | 2                  |
| Gear Ratio                             | 24:1               |
| Turns of Worm per Inch Travel          | 96                 |
| Torque to Raise 1 lb. [in-lb]          | 0.0105             |
| Lifting Screw Diameter [in]            | 1.00               |
| Screw Lead [in]                        | 0.250              |
| Root Diameter [in]                     | 0.698              |
| Tare Drag Torque [in-lb]               | 4                  |
| Performance Specifications             |                    |
| Maximum Allowable Input [hp]           | 0.50               |
| Maximum Input Torque [in-lb]           | 42                 |
| Maximum Worm Speed at Rated Load [rpm] | 750                |
| Maximum Load at 1750 RPM [lb]          | 1715               |
| Starting Torque                        | 2 x Running Torque |
| Weight                                 |                    |
| Base 0 Travel [lb]                     | 15                 |
| Per Inch of Travel [lb]                | 0.45               |
| Grease [lb]                            | 0.5                |