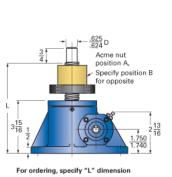

## ActionJac 2R-MSJ-UR 24:1

Call 800-321-7800 or visit us online at www.nookindustries.com to configure and order your ActionJac 2R-MSJ-UR 24:1 today!

Ø34

| Details                                |                    |
|----------------------------------------|--------------------|
| Capacity [Ton]                         | 2                  |
| Gear Ratio                             | 24:1               |
| Turns of Worm per Inch Travel          | 96                 |
| Torque to Raise 1 lb. [in-lb]          | 0.0105             |
| Lifting Screw Diameter [in]            | 1.00               |
| Screw Lead [in]                        | 0.250              |
| Root Diameter [in]                     | 0.698              |
| Tare Drag Torque [in-lb]               | 4                  |
| Performance Specifications             |                    |
| Maximum Allowable Input [hp]           | 0.50               |
| Maximum Input Torque [in-lb]           | 42                 |
| Maximum Worm Speed at Rated Load [rpm] | 750                |
| Maximum Load at 1750 RPM [lb]          | 1715               |
| Starting Torque                        | 2 x Running Torque |
| Weight                                 |                    |
| Base 0 Travel [lb]                     | 15                 |
| Per Inch of Travel [lb]                | 0.45               |
| Grease [lb]                            | 0.5                |