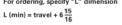

## ActionJac 2R-MSJ-UR 24:1

Call 800-321-7800 or visit us online at www.nookindustries.com to configure and order your ActionJac 2R-MSJ-UR 24:1 today!

Ø34

| Details                                |                    |
|----------------------------------------|--------------------|
| Capacity [Ton]                         | 2                  |
| Gear Ratio                             | 24:1               |
| Turns of Worm per Inch Travel          | 96                 |
| Torque to Raise 1 lb. [in-lb]          | 0.0105             |
| Lifting Screw Diameter [in]            | 1.00               |
| Screw Lead [in]                        | 0.250              |
| Root Diameter [in]                     | 0.698              |
| Tare Drag Torque [in-lb]               | 4                  |
| Performance Specifications             |                    |
| Maximum Allowable Input [hp]           | 0.50               |
| Maximum Input Torque [in-lb]           | 42                 |
| Maximum Worm Speed at Rated Load [rpm] | 750                |
| Maximum Load at 1750 RPM [lb]          | 1715               |
| Starting Torque                        | 2 x Running Torque |
| Weight                                 |                    |
| Base 0 Travel [lb]                     | 15                 |
| Per Inch of Travel [lb]                | 0.45               |
| Grease [lb]                            | 0.5                |