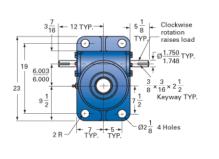

## ActionJac 75-MSJ-UK 10 2/3:1

Call 800-321-7800 or visit us online at www.nookindustries.com to configure and order your ActionJac 75-MSJ-UK 10 2/3:1 today!

| Details                                |                    |
|----------------------------------------|--------------------|
| Capacity [Ton]                         | 75                 |
| Gear Ratio                             | 10 2/3:1           |
| Turns of Worm per Inch Travel          | 16                 |
| Torque to Raise 1 lb. [in-lb]          | 0.0631             |
| Lifting Screw Diameter [in]            | 5.00               |
| Screw Lead [in]                        | 0.667              |
| Root Diameter [in]                     | 4.286              |
| Tare Drag Torque [in-lb]               | 155                |
| Performance Specifications             |                    |
| Maximum Allowable Input [hp]           | 28.00              |
| Maximum Input Torque [in-lb]           | 8236               |
| Maximum Worm Speed at Rated Load [rpm] | 186                |
| Maximum Load at 1750 RPM [lb]          | 15950              |
| Starting Torque                        | 2 x Running Torque |
| Weight                                 |                    |
| Base 0 Travel [lb]                     | 310                |
| Per Inch of Travel [lb]                | 6.50               |
| Grease [lb]                            | 9.0                |