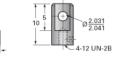

## ActionJac 75-MSJ-UK 10 2/3:1

Call 800-321-7800 or visit us online at www.nookindustries.com to configure and order your ActionJac 75-MSJ-UK 10 2/3:1 today!

| Details                                |                    |
|----------------------------------------|--------------------|
| Capacity [Ton]                         | 75                 |
| Gear Ratio                             | 10 2/3:1           |
| Turns of Worm per Inch Travel          | 16                 |
| Torque to Raise 1 lb. [in-lb]          | 0.0631             |
| Lifting Screw Diameter [in]            | 5.00               |
| Screw Lead [in]                        | 0.667              |
| Root Diameter [in]                     | 4.286              |
| Tare Drag Torque [in-lb]               | 155                |
| Performance Specifications             |                    |
| Maximum Allowable Input [hp]           | 28.00              |
| Maximum Input Torque [in-lb]           | 8236               |
| Maximum Worm Speed at Rated Load [rpm] | 186                |
| Maximum Load at 1750 RPM [lb]          | 15950              |
| Starting Torque                        | 2 x Running Torque |
| Weight                                 |                    |
| Base 0 Travel [lb]                     | 310                |
| Per Inch of Travel [lb]                | 6.50               |
| Grease [lb]                            | 9.0                |

21

Ø 6