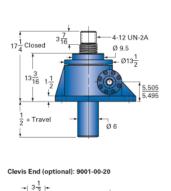

## ActionJac 75-MSJ-UK 10 2/3:1

Call 800-321-7800 or visit us online at www.nookindustries.com to configure and order your ActionJac 75-MSJ-UK 10 2/3:1 today!

| Details                                |                    |
|----------------------------------------|--------------------|
| Capacity [Ton]                         | 75                 |
| Gear Ratio                             | 10 2/3:1           |
| Turns of Worm per Inch Travel          | 16                 |
| Torque to Raise 1 lb. [in-lb]          | 0.0631             |
| Lifting Screw Diameter [in]            | 5.00               |
| Screw Lead [in]                        | 0.667              |
| Root Diameter [in]                     | 4.286              |
| Tare Drag Torque [in-lb]               | 155                |
| Performance Specifications             |                    |
| Maximum Allowable Input [hp]           | 28.00              |
| Maximum Input Torque [in-lb]           | 8236               |
| Maximum Worm Speed at Rated Load [rpm] | 186                |
| Maximum Load at 1750 RPM [lb]          | 15950              |
| Starting Torque                        | 2 x Running Torque |
| Weight                                 |                    |
| Base 0 Travel [lb]                     | 310                |
| Per Inch of Travel [lb]                | 6.50               |
| Grease [lb]                            | 9.0                |