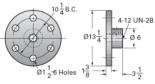

## ActionJac 75-MSJ-UK 10 2/3:1

Call 800-321-7800 or visit us online at www.nookindustries.com to configure and order your ActionJac 75-MSJ-UK 10 2/3:1 today!

| Details                                |                    |
|----------------------------------------|--------------------|
| Capacity [Ton]                         | 75                 |
| Gear Ratio                             | 10 2/3:1           |
| Turns of Worm per Inch Travel          | 16                 |
| Torque to Raise 1 lb. [in-lb]          | 0.0631             |
| Lifting Screw Diameter [in]            | 5.00               |
| Screw Lead [in]                        | 0.667              |
| Root Diameter [in]                     | 4.286              |
| Tare Drag Torque [in-lb]               | 155                |
| Performance Specifications             |                    |
| Maximum Allowable Input [hp]           | 28.00              |
| Maximum Input Torque [in-lb]           | 8236               |
| Maximum Worm Speed at Rated Load [rpm] | 186                |
| Maximum Load at 1750 RPM [lb]          | 15950              |
| Starting Torque                        | 2 x Running Torque |
| Weight                                 |                    |
| Base 0 Travel [lb]                     | 310                |
| Per Inch of Travel [lb]                | 6.50               |
| Grease [lb]                            | 9.0                |