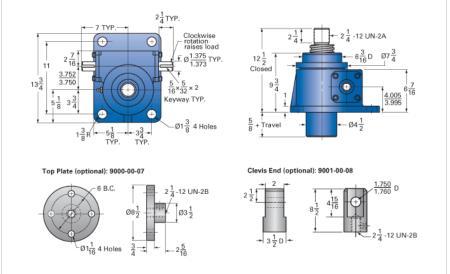

## ActionJac 30-MSJ-UK 32:1

Call 800-321-7800 or visit us online at www.nookindustries.com to configure and order your ActionJac 30-MSJ-UK 32:1 today!

| Details                                |                    |
|----------------------------------------|--------------------|
| Capacity [Ton]                         | 30                 |
| Gear Ratio                             | 32:1               |
| Turns of Worm per Inch Travel          | 48                 |
| Torque to Raise 1 lb. [in-lb]          | 0.0270             |
| Lifting Screw Diameter [in]            | 3.38               |
| Screw Lead [in]                        | 0.667              |
| Root Diameter [in]                     | 2.652              |
| Tare Drag Torque [in-lb]               | 50                 |
| Performance Specifications             |                    |
| Maximum Allowable Input [hp]           | 3.50               |
| Maximum Input Torque [in-lb]           | 1411               |
| Maximum Worm Speed at Rated Load [rpm] | 136                |
| Maximum Load at 1750 RPM [lb]          | 4668               |
| Starting Torque                        | 2 x Running Torque |
| Weight                                 |                    |
| Base 0 Travel [lb]                     | 145                |
| Per Inch of Travel [lb]                | 2.90               |
| Grease [lb]                            | 1.5                |
|                                        |                    |