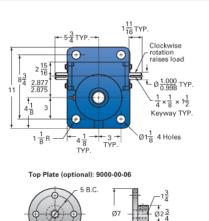

## ActionJac 20-MSJ-UK 8:1

Call 800-321-7800 or visit us online at www.nookindustries.com to configure and order your ActionJac 20-MSJ-UK 8:1 today!

Ø13 4 Holes

| Details                                |                    |
|----------------------------------------|--------------------|
| Capacity [Ton]                         | 20                 |
| Gear Ratio                             | 8:1                |
| Turns of Worm per Inch Travel          | 16                 |
| Torque to Raise 1 lb. [in-lb]          | 0.0500             |
| Lifting Screw Diameter [in]            | 2.50               |
| Screw Lead [in]                        | 0.500              |
| Root Diameter [in]                     | 1.908              |
| Tare Drag Torque [in-lb]               | 40                 |
| Performance Specifications             |                    |
| Maximum Allowable Input [hp]           | 7.50               |
| Maximum Input Torque [in-lb]           | 1740               |
| Maximum Worm Speed at Rated Load [rpm] | 236                |
| Maximum Load at 1750 RPM [lb]          | 5402               |
| Starting Torque                        | 2 x Running Torque |
| Weight                                 |                    |
| Base 0 Travel [lb]                     | 80                 |
| Per Inch of Travel [lb]                | 1.80               |
| Grease [lb]                            | 2.3                |