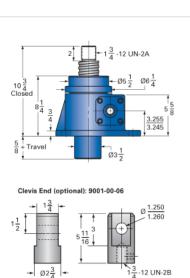

## ActionJac 20-MSJ-UK 8:1

Call 800-321-7800 or visit us online at www.nookindustries.com to configure and order your ActionJac 20-MSJ-UK 8:1 today!

Ø13 4 Holes

| Details                                |                    |
|----------------------------------------|--------------------|
| Capacity [Ton]                         | 20                 |
| Gear Ratio                             | 8:1                |
| Turns of Worm per Inch Travel          | 16                 |
| Torque to Raise 1 lb. [in-lb]          | 0.0500             |
| Lifting Screw Diameter [in]            | 2.50               |
| Screw Lead [in]                        | 0.500              |
| Root Diameter [in]                     | 1.908              |
| Tare Drag Torque [in-lb]               | 40                 |
| Performance Specifications             |                    |
| Maximum Allowable Input [hp]           | 7.50               |
| Maximum Input Torque [in-lb]           | 1740               |
| Maximum Worm Speed at Rated Load [rpm] | 236                |
| Maximum Load at 1750 RPM [lb]          | 5402               |
| Starting Torque                        | 2 x Running Torque |
| Weight                                 |                    |
| Base 0 Travel [lb]                     | 80                 |
| Per Inch of Travel [lb]                | 1.80               |
| Grease [lb]                            | 2.3                |