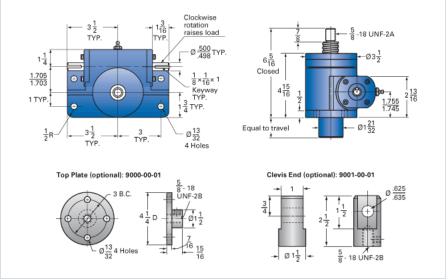

## ActionJac 2-MSJ-UK 12:1

Call 800-321-7800 or visit us online at www.nookindustries.com to configure and order your ActionJac 2-MSJ-UK 12:1 today!

| Details                                |                    |
|----------------------------------------|--------------------|
| Capacity [Ton]                         | 2                  |
| Gear Ratio                             | 12:1               |
| Turns of Worm per Inch Travel          | 48                 |
| Torque to Raise 1 lb. [in-lb]          | 0.0177             |
| Lifting Screw Diameter [in]            | 1.00               |
| Screw Lead [in]                        | 0.250              |
| Root Diameter [in]                     | 0.698              |
| Tare Drag Torque [in-lb]               | 4                  |
| Performance Specifications             |                    |
| Maximum Allowable Input [hp]           | 1.50               |
| Maximum Input Torque [in-lb]           | 62                 |
| Maximum Worm Speed at Rated Load [rpm] | 1326               |
| Maximum Load at 1750 RPM [lb]          | 3031               |
| Starting Torque                        | 2 x Running Torque |
| Weight                                 |                    |
| Base 0 Travel [lb]                     | 15                 |
| Per Inch of Travel [lb]                | 0.45               |
| Grease [lb]                            | 0.5                |