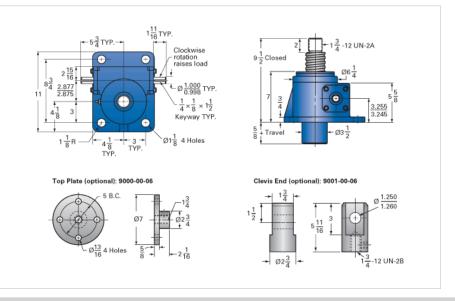

## ActionJac 20AB-MSJ-U 24:1

Call 800-321-7800 or visit us online at www.nookindustries.com to configure and order your ActionJac 20AB-MSJ-U 24:1 today!

| Details                                |                    |
|----------------------------------------|--------------------|
| Capacity [Ton]                         | 20                 |
| Gear Ratio                             | 24:1               |
| Turns of Worm per Inch Travel          | 48                 |
| Torque to Raise 1 lb. [in-lb]          | 0.0218             |
| Lifting Screw Diameter [in]            | 2.50               |
| Screw Lead [in]                        | 0.500              |
| Root Diameter [in]                     | 1.908              |
| Tare Drag Torque [in-lb]               | 40                 |
| Performance Specifications             |                    |
| Maximum Allowable Input [hp]           | 2.50               |
| Maximum Input Torque [in-lb]           | 873                |
| Maximum Worm Speed at Rated Load [rpm] | 180                |
| Maximum Load at 1750 RPM [lb]          | 4130               |
| Starting Torque                        | 2 x Running Torque |
| Weight                                 |                    |
| Base 0 Travel [lb]                     | 80                 |
| Per Inch of Travel [lb]                | 1.80               |
| Grease [lb]                            | 2.3                |