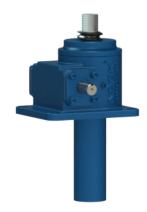

## ActionJac 15AB-MSJ-U 24:1

Call 800-321-7800 or visit us online at www.nookindustries.com to configure and order your ActionJac 15AB-MSJ-U 24:1 today!

| Details                                |                    |
|----------------------------------------|--------------------|
| Capacity [Ton]                         | 15                 |
| Gear Ratio                             | 24:1               |
| Turns of Worm per Inch Travel          | 48                 |
| Torque to Raise 1 lb. [in-lb]          | 0.0218             |
| Lifting Screw Diameter [in]            | 2.25               |
| Screw Lead [in]                        | 0.500              |
| Root Diameter [in]                     | 1.684              |
| Tare Drag Torque [in-lb]               | 20                 |
| Performance Specifications             |                    |
| Maximum Allowable Input [hp]           | 1.50               |
| Maximum Input Torque [in-lb]           | 654                |
| Maximum Worm Speed at Rated Load [rpm] | 144                |
| Maximum Load at 1750 RPM [lb]          | 2478               |
| Starting Torque                        | 2 x Running Torque |
| Weight                                 |                    |
| Base 0 Travel [lb]                     | 55                 |
| Per Inch of Travel [lb]                | 1.40               |
| Grease [lb]                            | 1.5                |