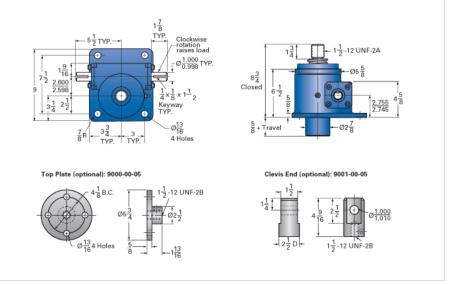

## ActionJac 15AB-MSJ-U 24:1

Call 800-321-7800 or visit us online at www.nookindustries.com to configure and order your ActionJac 15AB-MSJ-U 24:1 today!

| Details                                |                    |
|----------------------------------------|--------------------|
| Capacity [Ton]                         | 15                 |
| Gear Ratio                             | 24:1               |
| Turns of Worm per Inch Travel          | 48                 |
| Torque to Raise 1 lb. [in-lb]          | 0.0218             |
| Lifting Screw Diameter [in]            | 2.25               |
| Screw Lead [in]                        | 0.500              |
| Root Diameter [in]                     | 1.684              |
| Tare Drag Torque [in-lb]               | 20                 |
| Performance Specifications             |                    |
| Maximum Allowable Input [hp]           | 1.50               |
| Maximum Input Torque [in-lb]           | 654                |
| Maximum Worm Speed at Rated Load [rpm] | 144                |
| Maximum Load at 1750 RPM [lb]          | 2478               |
| Starting Torque                        | 2 x Running Torque |
| Weight                                 |                    |
| Base 0 Travel [lb]                     | 55                 |
| Per Inch of Travel [lb]                | 1.40               |
| Grease [lb]                            | 1.5                |