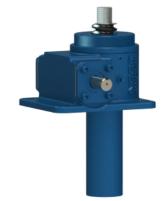

## ActionJac 10AB-MSJ-U 8:1

Call 800-321-7800 or visit us online at www.nookindustries.com to configure and order your ActionJac 10AB-MSJ-U 8:1 today!

| Details                                |                    |
|----------------------------------------|--------------------|
| Capacity [Ton]                         | 10                 |
| Gear Ratio                             | 8:1                |
| Turns of Worm per Inch Travel          | 16                 |
| Torque to Raise 1 lb. [in-lb]          | 0.0377             |
| Lifting Screw Diameter [in]            | 2.00               |
| Screw Lead [in]                        | 0.500              |
| Root Diameter [in]                     | 1.410              |
| Tare Drag Torque [in-lb]               | 20                 |
| Performance Specifications             |                    |
| Maximum Allowable Input [hp]           | 5.00               |
| Maximum Input Torque [in-lb]           | 753                |
| Maximum Worm Speed at Rated Load [rpm] | 418                |
| Maximum Load at 1750 RPM [lb]          | 4776               |
| Starting Torque                        | 2 x Running Torque |
| Weight                                 |                    |
| Base 0 Travel [lb]                     | 45                 |
| Per Inch of Travel [lb]                | 1.20               |
| Grease [lb]                            | 1.5                |