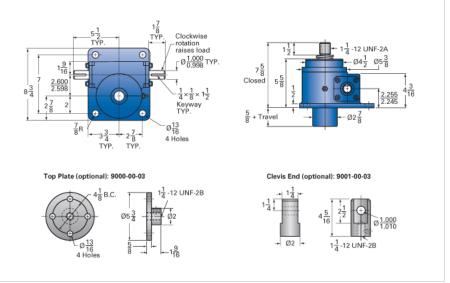

## ActionJac 10AB-MSJ-U 8:1

Call 800-321-7800 or visit us online at www.nookindustries.com to configure and order your ActionJac 10AB-MSJ-U 8:1 today!

| Details                                |                    |
|----------------------------------------|--------------------|
| Capacity [Ton]                         | 10                 |
| Gear Ratio                             | 8:1                |
| Turns of Worm per Inch Travel          | 16                 |
| Torque to Raise 1 lb. [in-lb]          | 0.0377             |
| Lifting Screw Diameter [in]            | 2.00               |
| Screw Lead [in]                        | 0.500              |
| Root Diameter [in]                     | 1.410              |
| Tare Drag Torque [in-lb]               | 20                 |
| Performance Specifications             |                    |
| Maximum Allowable Input [hp]           | 5.00               |
| Maximum Input Torque [in-lb]           | 753                |
| Maximum Worm Speed at Rated Load [rpm] | 418                |
| Maximum Load at 1750 RPM [lb]          | 4776               |
| Starting Torque                        | 2 x Running Torque |
| Weight                                 |                    |
| Base 0 Travel [lb]                     | 45                 |
| Per Inch of Travel [lb]                | 1.20               |
| Grease [lb]                            | 1.5                |