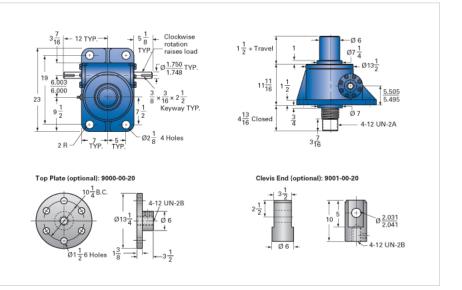

## ActionJac 75-MSJ-I 32:1

Call 800-321-7800 or visit us online at www.nookindustries.com to configure and order your ActionJac 75-MSJ-I 32:1 today!

| Details                                |                    |
|----------------------------------------|--------------------|
| Capacity [Ton]                         | 75                 |
| Gear Ratio                             | 32:1               |
| Turns of Worm per Inch Travel          | 48                 |
| Torque to Raise 1 lb. [in-lb]          | 0.0252             |
| Lifting Screw Diameter [in]            | 5.00               |
| Screw Lead [in]                        | 0.667              |
| Root Diameter [in]                     | 4.286              |
| Tare Drag Torque [in-lb]               | 155                |
| Performance Specifications             |                    |
| Maximum Allowable Input [hp]           | 9.00               |
| Maximum Input Torque [in-lb]           | 3780               |
| Maximum Worm Speed at Rated Load [rpm] | 150                |
| Maximum Load at 1750 RPM [lb]          | 12862              |
| Starting Torque                        | 2 x Running Torque |
| Weight                                 |                    |
| Base 0 Travel [lb]                     | 310                |
| Per Inch of Travel [lb]                | 6.50               |
| Grease [lb]                            | 9.0                |