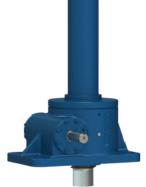

## ActionJac 75-MSJ-I 10 2/3:1

Call 800-321-7800 or visit us online at www.nookindustries.com to configure and order your ActionJac 75-MSJ-I 10 2/3:1 today!

| Details                                |                    |
|----------------------------------------|--------------------|
| Capacity [Ton]                         | 75                 |
| Gear Ratio                             | 10 2/3:1           |
| Turns of Worm per Inch Travel          | 16                 |
| Torque to Raise 1 lb. [in-lb]          | 0.0549             |
| Lifting Screw Diameter [in]            | 5.00               |
| Screw Lead [in]                        | 0.667              |
| Root Diameter [in]                     | 4.286              |
| Tare Drag Torque [in-lb]               | 155                |
| Performance Specifications             |                    |
| Maximum Allowable Input [hp]           | 28.00              |
| Maximum Input Torque [in-lb]           | 8236               |
| Maximum Worm Speed at Rated Load [rpm] | 214                |
| Maximum Load at 1750 RPM [lb]          | 18368              |
| Starting Torque                        | 2 x Running Torque |
| Weight                                 |                    |
| Base 0 Travel [lb]                     | 310                |
| Per Inch of Travel [lb]                | 6.50               |
| Grease [lb]                            | 9.0                |