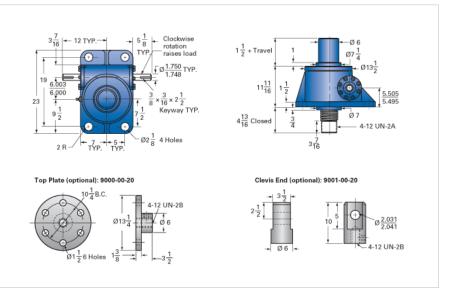

## ActionJac 75-MSJ-I 10 2/3:1

Call 800-321-7800 or visit us online at www.nookindustries.com to configure and order your ActionJac 75-MSJ-I 10 2/3:1 today!

| Details                                |                    |
|----------------------------------------|--------------------|
| Capacity [Ton]                         | 75                 |
| Gear Ratio                             | 10 2/3:1           |
| Turns of Worm per Inch Travel          | 16                 |
| Torque to Raise 1 lb. [in-lb]          | 0.0549             |
| Lifting Screw Diameter [in]            | 5.00               |
| Screw Lead [in]                        | 0.667              |
| Root Diameter [in]                     | 4.286              |
| Tare Drag Torque [in-lb]               | 155                |
| Performance Specifications             |                    |
| Maximum Allowable Input [hp]           | 28.00              |
| Maximum Input Torque [in-lb]           | 8236               |
| Maximum Worm Speed at Rated Load [rpm] | 214                |
| Maximum Load at 1750 RPM [lb]          | 18368              |
| Starting Torque                        | 2 x Running Torque |
| Weight                                 |                    |
| Base 0 Travel [lb]                     | 310                |
| Per Inch of Travel [lb]                | 6.50               |
| Grease [lb]                            | 9.0                |