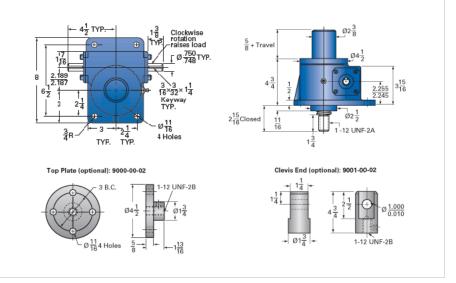

## ActionJac 5-MSJ-I 24:1

Call 800-321-7800 or visit us online at www.nookindustries.com to configure and order your ActionJac 5-MSJ-I 24:1 today!

| Details                                |                    |
|----------------------------------------|--------------------|
| Capacity [Ton]                         | 5                  |
| Gear Ratio                             | 24:1               |
| Turns of Worm per Inch Travel          | 64                 |
| Torque to Raise 1 lb. [in-lb]          | 0.0144             |
| Lifting Screw Diameter [in]            | 1.50               |
| Screw Lead [in]                        | 0.375              |
| Root Diameter [in]                     | 1.066              |
| Tare Drag Torque [in-lb]               | 10                 |
| Performance Specifications             |                    |
| Maximum Allowable Input [hp]           | 0.75               |
| Maximum Input Torque [in-lb]           | 144                |
| Maximum Worm Speed at Rated Load [rpm] | 330                |
| Maximum Load at 1750 RPM [lb]          | 1875               |
| Starting Torque                        | 2 x Running Torque |
| Weight                                 |                    |
| Base 0 Travel [lb]                     | 30                 |
| Per Inch of Travel [lb]                | 0.70               |
| Grease [lb]                            | 1.0                |