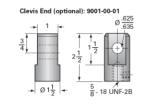

## **Product Specification Sheet**



## ActionJac 2.5-MSJ-I 12:1

Call 800-321-7800 or visit us online at www.nookindustries.com to configure and order your ActionJac 2.5-MSJ-I 12:1 today!













| Details                                |                    |
|----------------------------------------|--------------------|
| Capacity [Ton]                         | 2.5                |
| Gear Ratio                             | 12:1               |
| Turns of Worm per Inch Travel          | 48                 |
| Torque to Raise 1 lb. [in-lb]          | 0.0148             |
| Lifting Screw Diameter [in]            | 1.00               |
| Screw Lead [in]                        | 0.250              |
| Root Diameter [in]                     | 0.698              |
| Tare Drag Torque [in-lb]               | 5                  |
| Performance Specifications             |                    |
| Maximum Allowable Input [hp]           | 1.50               |
| Maximum Input Torque [in-l