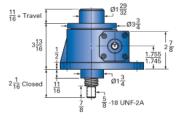

## **Product Specification Sheet**



## ActionJac 2.5-MSJ-I 12:1

Call 800-321-7800 or visit us online at www.nookindustries.com to configure and order your ActionJac 2.5-MSJ-I 12:1 today!













| Details                                |                    |
|----------------------------------------|--------------------|
| Capacity [Ton]                         | 2.5                |
| Gear Ratio                             | 12:1               |
| Turns of Worm per Inch Travel          | 48                 |
| Torque to Raise 1 lb. [in-lb]          | 0.0148             |
| Lifting Screw Diameter [in]            | 1.00               |
| Screw Lead [in]                        | 0.250              |
| Root Diameter [in]                     | 0.698              |
| Tare Drag Torque [in-lb]               | 5                  |
| Performance Specifications             |                    |
| Maximum Allowable Input [hp]           | 1.50               |
| Maximum Input Torque [in