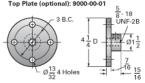

## **Product Specification Sheet**



## ActionJac 2.5-MSJ-I 12:1

Call 800-321-7800 or visit us online at www.nookindustries.com to configure and order your ActionJac 2.5-MSJ-I 12:1 today!













| Details                                |                    |
|----------------------------------------|--------------------|
| Capacity [Ton]                         | 2.5                |
| Gear Ratio                             | 12:1               |
| Turns of Worm per Inch Travel          | 48                 |
| Torque to Raise 1 lb. [in-lb]          | 0.0148             |
| Lifting Screw Diameter [in]            | 1.00               |
| Screw Lead [in]                        | 0.250              |
| Root Diameter [in]                     | 0.698              |
| Tare Drag Torque [in-lb]               | 5                  |
| Performance Specifications             |                    |
| Maximum Allowable Input [hp]           | 1.50               |
| Maximum Input Torque [