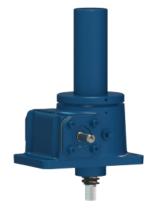

## ActionJac 2.5-MSJ-I 12:1

Call 800-321-7800 or visit us online at www.nookindustries.com to configure and order your ActionJac 2.5-MSJ-I 12:1 today!

| Details                                |                    |
|----------------------------------------|--------------------|
| Capacity [Ton]                         | 2.5                |
| Gear Ratio                             | 12:1               |
| Turns of Worm per Inch Travel          | 48                 |
| Torque to Raise 1 lb. [in-lb]          | 0.0148             |
| Lifting Screw Diameter [in]            | 1.00               |
| Screw Lead [in]                        | 0.250              |
| Root Diameter [in]                     | 0.698              |
| Tare Drag Torque [in-lb]               | 5                  |
| Performance Specifications             |                    |
| Maximum Allowable Input [hp]           | 1.50               |
| Maximum Input Torque [in-lb]           | 74                 |
| Maximum Worm Speed at Rated Load [rpm] | 1277               |
| Maximum Load at 1750 RPM [lb]          | 3650               |
| Starting Torque                        | 2 x Running Torque |
| Weight                                 |                    |
| Base 0 Travel [lb]                     | 17                 |
| Per Inch of Travel [lb]                | 0.45               |
| Grease [lb]                            | 0.5                |