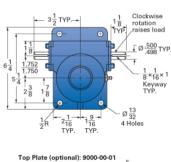

## **Product Specification Sheet**



## ActionJac 2.5-MSJ-I 12:1

Call 800-321-7800 or visit us online at www.nookindustries.com to configure and order your ActionJac 2.5-MSJ-I 12:1 today!













| Details                                |                    |
|----------------------------------------|--------------------|
| Capacity [Ton]                         | 2.5                |
| Gear Ratio                             | 12:1               |
| Turns of Worm per Inch Travel          | 48                 |
| Torque to Raise 1 lb. [in-lb]          | 0.0148             |
| Lifting Screw Diameter [in]            | 1.00               |
| Screw Lead [in]                        | 0.250              |
| Root Diameter [in]                     | 0.698              |
| Tare Drag Torque [in-lb]               | 5                  |
| Performance Specifications             |                    |
| Maximum Allowable Input [hp]           | 1.50               |
| Maximum Input Torque