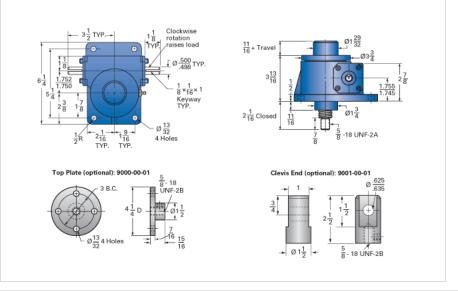

## ActionJac 2.5-MSJ-I 6:1

Call 800-321-7800 or visit us online at www.nookindustries.com to configure and order your ActionJac 2.5-MSJ-I 6:1 today!

| Details                                |                    |
|----------------------------------------|--------------------|
| Capacity [Ton]                         | 2.5                |
| Gear Ratio                             | 6:1                |
| Turns of Worm per Inch Travel          | 24                 |
| Torque to Raise 1 lb. [in-lb]          | 0.0252             |
| Lifting Screw Diameter [in]            | 1.00               |
| Screw Lead [in]                        | 0.250              |
| Root Diameter [in]                     | 0.698              |
| Tare Drag Torque [in-lb]               | 5                  |
| Performance Specifications             |                    |
| Maximum Allowable Input [hp]           | 2.00               |
| Maximum Input Torque [in-lb]           | 126                |
| Maximum Worm Speed at Rated Load [rpm] | 1000               |
| Maximum Load at 1750 RPM [lb]          | 2858               |
| Starting Torque                        | 2 x Running Torque |
| Weight                                 |                    |
| Base 0 Travel [lb]                     | 17                 |
| Per Inch of Travel [lb]                | 0.45               |
| Grease [lb]                            | 0.5                |