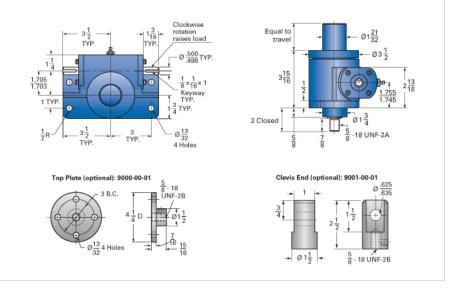

## ActionJac 2-MSJ-I 6:1

Call 800-321-7800 or visit us online at www.nookindustries.com to configure and order your ActionJac 2-MSJ-I 6:1 today!

| Details                                |                    |
|----------------------------------------|--------------------|
| Capacity [Ton]                         | 2                  |
| Gear Ratio                             | 6:1                |
| Turns of Worm per Inch Travel          | 24                 |
| Torque to Raise 1 lb. [in-lb]          | 0.0250             |
| Lifting Screw Diameter [in]            | 1.00               |
| Screw Lead [in]                        | 0.250              |
| Root Diameter [in]                     | 0.698              |
| Tare Drag Torque [in-lb]               | 4                  |
| Performance Specifications             |                    |
| Maximum Allowable Input [hp]           | 2.00               |
| Maximum Input Torque [in-lb]           | 100                |
| Maximum Worm Speed at Rated Load [rpm] | 1260               |
| Maximum Load at 1750 RPM [lb]          | 2881               |
| Starting Torque                        | 2 x Running Torque |
| Weight                                 |                    |
| Base 0 Travel [lb]                     | 15                 |
| Per Inch of Travel [lb]                | 0.45               |
| Grease [lb]                            | 0.5                |