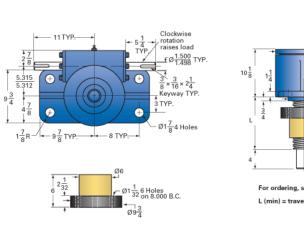

## **Product Specification Sheet**

## ActionJac 50-MSJ-IR 10 2/3:1

## Call 800-321-7800 or visit us online at www.nookindustries.com to configure and order your ActionJac 50-MSJ-IR 10 2/3:1 today!









| Details                                |                    |
|----------------------------------------|--------------------|
| Capacity [Ton]                         | 50                 |
| Gear Ratio                             | 10 2/3:1           |
| Turns of Worm per Inch Travel          | 16                 |
| Torque to Raise 1 lb. [in-lb]          | 0.0555             |
| Lifting Screw Diameter [in]            | 4.50               |
| Screw Lead [in]                        | 0.667              |
| Root Diameter [in]                     | 3.782              |
| Tare Drag Torque [in-lb]               | 100                |
| Performance Specifications             |                    |
| Maximum Allowable Input [hp]           | 16.00              |
| Maximum Input Torque [in