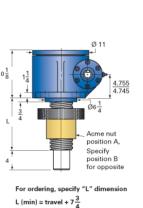

## **Product Specification Sheet**

## ActionJac 50-MSJ-IR 10 2/3:1

## Call 800-321-7800 or visit us online at www.nookindustries.com to configure and order your ActionJac 50-MSJ-IR 10 2/3:1 today!









| Details                                |                    |
|----------------------------------------|--------------------|
| Capacity [Ton]                         | 50                 |
| Gear Ratio                             | 10 2/3:1           |
| Turns of Worm per Inch Travel          | 16                 |
| Torque to Raise 1 lb. [in-lb]          | 0.0555             |
| Lifting Screw Diameter [in]            | 4.50               |
| Screw Lead [in]                        | 0.667              |
| Root Diameter [in]                     | 3.782              |
| Tare Drag Torque [in-lb]               | 100                |
| Performance Specifications             |                    |
| Maximum Allowable Input [hp]           | 16.00              |
| Maximum Input Torque [in-l