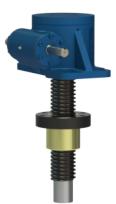

## **Product Specification Sheet**

## ActionJac 50-MSJ-IR 10 2/3:1

## Call 800-321-7800 or visit us online at www.nookindustries.com to configure and order your ActionJac 50-MSJ-IR 10 2/3:1 today!

| Details                                |                    |
|----------------------------------------|--------------------|
| Capacity [Ton]                         | 50                 |
| Gear Ratio                             | 10 2/3:1           |
| Turns of Worm per Inch Travel          | 16                 |
| Torque to Raise 1 lb. [in-lb]          | 0.0555             |
| Lifting Screw Diameter [in]            | 4.50               |
| Screw Lead [in]                        | 0.667              |
| Root Diameter [in]                     | 3.782              |
| Tare Drag Torque [in-lb]               | 100                |
| Performance Specifications             |                    |
| Maximum Allowable Input [hp]           | 16.00              |
| Maximum Input Torque [in-lb]           | 5555               |
| Maximum Worm Speed at Rated Load [rpm] | 181                |
| Maximum Load at 1750 RPM [lb]          | 10382              |
| Starting Torque                        | 2 x Running Torque |
| Weight                                 |                    |
| Base 0 Travel [lb]                     | 280                |
| Per Inch of Travel [lb]                | 5.00               |
| Grease [lb]                            | 5.8                |