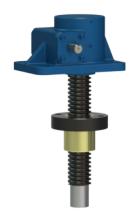

## ActionJac 35-MSJ-IR 10 2/3:1

Call 800-321-7800 or visit us online at www.nookindustries.com to configure and order your ActionJac 35-MSJ-IR 10 2/3:1 today!

| Details                                |                    |
|----------------------------------------|--------------------|
| Capacity [Ton]                         | 35                 |
| Gear Ratio                             | 10 2/3:1           |
| Turns of Worm per Inch Travel          | 16                 |
| Torque to Raise 1 lb. [in-lb]          | 0.0493             |
| Lifting Screw Diameter [in]            | 3.75               |
| Screw Lead [in]                        | 0.667              |
| Root Diameter [in]                     | 3.009              |
| Tare Drag Torque [in-lb]               | 50                 |
| Performance Specifications             |                    |
| Maximum Allowable Input [hp]           | 11.00              |
| Maximum Input Torque [in-lb]           | 3450               |
| Maximum Worm Speed at Rated Load [rpm] | 200                |
| Maximum Load at 1750 RPM [lb]          | 8035               |
| Starting Torque                        | 2 x Running Torque |
| Weight                                 |                    |
| Base 0 Travel [lb]                     | 145                |
| Per Inch of Travel [lb]                | 3.40               |
| Grease [lb]                            | 3.5                |