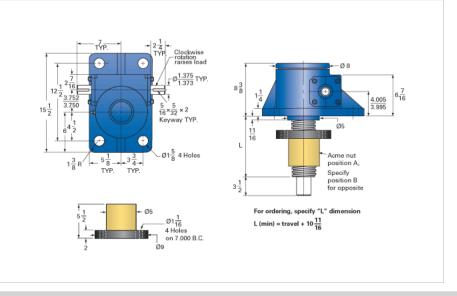

## ActionJac 35-MSJ-IR 10 2/3:1

Call 800-321-7800 or visit us online at www.nookindustries.com to configure and order your ActionJac 35-MSJ-IR 10 2/3:1 today!

| Details                                |                    |
|----------------------------------------|--------------------|
| Capacity [Ton]                         | 35                 |
| Gear Ratio                             | 10 2/3:1           |
| Turns of Worm per Inch Travel          | 16                 |
| Torque to Raise 1 lb. [in-lb]          | 0.0493             |
| Lifting Screw Diameter [in]            | 3.75               |
| Screw Lead [in]                        | 0.667              |
| Root Diameter [in]                     | 3.009              |
| Tare Drag Torque [in-lb]               | 50                 |
| Performance Specifications             |                    |
| Maximum Allowable Input [hp]           | 11.00              |
| Maximum Input Torque [in-lb]           | 3450               |
| Maximum Worm Speed at Rated Load [rpm] | 200                |
| Maximum Load at 1750 RPM [lb]          | 8035               |
| Starting Torque                        | 2 x Running Torque |
| Weight                                 |                    |
| Base 0 Travel [lb]                     | 145                |
| Per Inch of Travel [lb]                | 3.40               |
| Grease [lb]                            | 3.5                |