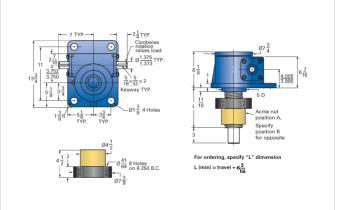

## ActionJac 30-MSJ-IR 32:1

Call 800-321-7800 or visit us online at www.nookindustries.com to configure and order your ActionJac 30-MSJ-IR 32:1 today!

| Details                                |                    |
|----------------------------------------|--------------------|
| Capacity [Ton]                         | 30                 |
| Gear Ratio                             | 32:1               |
| Turns of Worm per Inch Travel          | 48                 |
| Torque to Raise 1 lb. [in-lb]          | 0.0235             |
| Lifting Screw Diameter [in]            | 3.38               |
| Screw Lead [in]                        | 0.667              |
| Root Diameter [in]                     | 2.652              |
| Tare Drag Torque [in-lb]               | 50                 |
| Performance Specifications             |                    |
| Maximum Allowable Input [hp]           | 3.50               |
| Maximum Input Torque [in-lb]           | 1411               |
| Maximum Worm Speed at Rated Load [rpm] | 156                |
| Maximum Load at 1750 RPM [lb]          | 5364               |
| Starting Torque                        | 2 x Running Torque |
| Weight                                 |                    |
| Base 0 Travel [lb]                     | 145                |
| Per Inch of Travel [lb]                | 2.90               |
| Grease [lb]                            | 1.5                |
|                                        |                    |