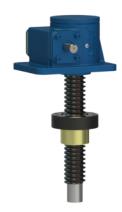

## ActionJac 30-MSJ-IR 32:1

Call 800-321-7800 or visit us online at www.nookindustries.com to configure and order your ActionJac 30-MSJ-IR 32:1 today!

| Details                                |                    |
|----------------------------------------|--------------------|
| Capacity [Ton]                         | 30                 |
| Gear Ratio                             | 32:1               |
| Turns of Worm per Inch Travel          | 48                 |
| Torque to Raise 1 lb. [in-lb]          | 0.0235             |
| Lifting Screw Diameter [in]            | 3.38               |
| Screw Lead [in]                        | 0.667              |
| Root Diameter [in]                     | 2.652              |
| Tare Drag Torque [in-lb]               | 50                 |
| Performance Specifications             |                    |
| Maximum Allowable Input [hp]           | 3.50               |
| Maximum Input Torque [in-lb]           | 1411               |
| Maximum Worm Speed at Rated Load [rpm] | 156                |
| Maximum Load at 1750 RPM [lb]          | 5364               |
| Starting Torque                        | 2 x Running Torque |
| Weight                                 |                    |
| Base 0 Travel [lb]                     | 145                |
| Per Inch of Travel [lb]                | 2.90               |
| Grease [lb]                            | 1.5                |
|                                        |                    |