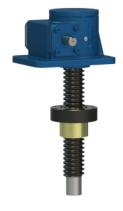

## ActionJac 30-MSJ-IR 10 2/3:1

## Call 800-321-7800 or visit us online at www.nookindustries.com to configure and order your ActionJac 30-MSJ-IR 10 2/3:1 today!

| Details                                |                    |
|----------------------------------------|--------------------|
| Capacity [Ton]                         | 30                 |
| Gear Ratio                             | 10 2/3:1           |
| Turns of Worm per Inch Travel          | 16                 |
| Torque to Raise 1 lb. [in-lb]          | 0.0452             |
| Lifting Screw Diameter [in]            | 3.38               |
| Screw Lead [in]                        | 0.667              |
| Root Diameter [in]                     | 2.652              |
| Tare Drag Torque [in-lb]               | 50                 |
| Performance Specifications             |                    |
| Maximum Allowable Input [hp]           | 11.00              |
| Maximum Input Torque [in-lb]           | 2710               |
| Maximum Worm Speed at Rated Load [rpm] | 256                |
| Maximum Load at 1750 RPM [lb]          | 8764               |
| Starting Torque                        | 2 x Running Torque |
| Weight                                 |                    |
| Base 0 Travel [lb]                     | 145                |
| Per Inch of Travel [lb]                | 2.90               |
| Grease [lb]                            | 1.5                |