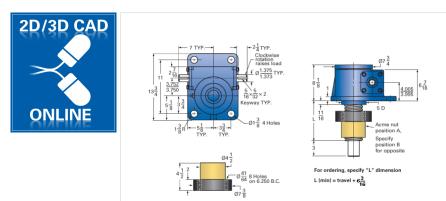

## ActionJac 30-MSJ-IR 10 2/3:1

## Call 800-321-7800 or visit us online at www.nookindustries.com to configure and order your ActionJac 30-MSJ-IR 10 2/3:1 today!

| Details                                |                    |
|----------------------------------------|--------------------|
| Capacity [Ton]                         | 30                 |
| Gear Ratio                             | 10 2/3:1           |
| Turns of Worm per Inch Travel          | 16                 |
| Torque to Raise 1 lb. [in-lb]          | 0.0452             |
| Lifting Screw Diameter [in]            | 3.38               |
| Screw Lead [in]                        | 0.667              |
| Root Diameter [in]                     | 2.652              |
| Tare Drag Torque [in-lb]               | 50                 |
| Performance Specifications             |                    |
| Maximum Allowable Input [hp]           | 11.00              |
| Maximum Input Torque [in-lb]           | 2710               |
| Maximum Worm Speed at Rated Load [rpm] | 256                |
| Maximum Load at 1750 RPM [lb]          | 8764               |
| Starting Torque                        | 2 x Running Torque |
| Weight                                 |                    |
| Base 0 Travel [lb]                     | 145                |
| Per Inch of Travel [lb]                | 2.90               |
| Grease [lb]                            | 1.5                |