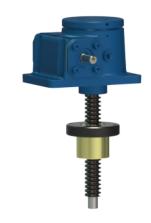

## ActionJac 2.5-MSJ-IR 12:1

Call 800-321-7800 or visit us online at www.nookindustries.com to configure and order your ActionJac 2.5-MSJ-IR 12:1 today!

| Details                                |                    |
|----------------------------------------|--------------------|
| Capacity [Ton]                         | 2.5                |
| Gear Ratio                             | 12:1               |
| Turns of Worm per Inch Travel          | 48                 |
| Torque to Raise 1 lb. [in-lb]          | 0.0148             |
| Lifting Screw Diameter [in]            | 1.00               |
| Screw Lead [in]                        | 0.250              |
| Root Diameter [in]                     | 0.698              |
| Tare Drag Torque [in-lb]               | 5                  |
| Performance Specifications             |                    |
| Maximum Allowable Input [hp]           | 1.50               |
| Maximum Input Torque [in-lb]           | 74                 |
| Maximum Worm Speed at Rated Load [rpm] | 1277               |
| Maximum Load at 1750 RPM [lb]          | 3650               |
| Starting Torque                        | 2 x Running Torque |
| Weight                                 |                    |
| Base 0 Travel [lb]                     | 17                 |
| Per Inch of Travel [lb]                | 0.45               |
| Grease [lb]                            | 0.5                |