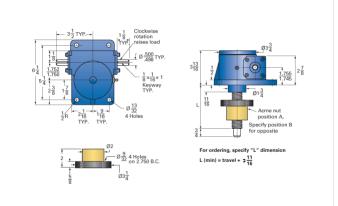

## ActionJac 2.5-MSJ-IR 12:1

Call 800-321-7800 or visit us online at www.nookindustries.com to configure and order your ActionJac 2.5-MSJ-IR 12:1 today!

| Details                                |                    |
|----------------------------------------|--------------------|
| Capacity [Ton]                         | 2.5                |
| Gear Ratio                             | 12:1               |
| Turns of Worm per Inch Travel          | 48                 |
| Torque to Raise 1 lb. [in-lb]          | 0.0148             |
| Lifting Screw Diameter [in]            | 1.00               |
| Screw Lead [in]                        | 0.250              |
| Root Diameter [in]                     | 0.698              |
| Tare Drag Torque [in-lb]               | 5                  |
| Performance Specifications             |                    |
| Maximum Allowable Input [hp]           | 1.50               |
| Maximum Input Torque [in-lb]           | 74                 |
| Maximum Worm Speed at Rated Load [rpm] | 1277               |
| Maximum Load at 1750 RPM [lb]          | 3650               |
| Starting Torque                        | 2 x Running Torque |
| Weight                                 |                    |
| Base 0 Travel [lb]                     | 17                 |
| Per Inch of Travel [lb]                | 0.45               |
| Grease [lb]                            | 0.5                |