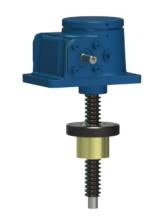

## ActionJac 2.5-MSJ-IR 6:1

Call 800-321-7800 or visit us online at www.nookindustries.com to configure and order your ActionJac 2.5-MSJ-IR 6:1 today!

| Details                                |                    |
|----------------------------------------|--------------------|
| Capacity [Ton]                         | 2.5                |
| Gear Ratio                             | 6:1                |
| Turns of Worm per Inch Travel          | 24                 |
| Torque to Raise 1 lb. [in-lb]          | 0.0252             |
| Lifting Screw Diameter [in]            | 1.00               |
| Screw Lead [in]                        | 0.250              |
| Root Diameter [in]                     | 0.698              |
| Tare Drag Torque [in-lb]               | 5                  |
| Performance Specifications             |                    |
| Maximum Allowable Input [hp]           | 2.00               |
| Maximum Input Torque [in-lb]           | 126                |
| Maximum Worm Speed at Rated Load [rpm] | 1000               |
| Maximum Load at 1750 RPM [lb]          | 2858               |
| Starting Torque                        | 2 x Running Torque |
| Weight                                 |                    |
| Base 0 Travel [lb]                     | 17                 |
| Per Inch of Travel [lb]                | 0.45               |
| Grease [lb]                            | 0.5                |
|                                        |                    |