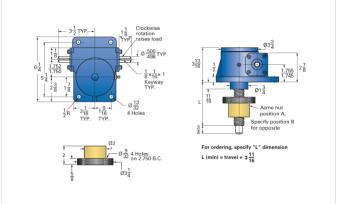

## ActionJac 2.5-MSJ-IR 6:1

Call 800-321-7800 or visit us online at www.nookindustries.com to configure and order your ActionJac 2.5-MSJ-IR 6:1 today!

| Details                                |                    |
|----------------------------------------|--------------------|
| Capacity [Ton]                         | 2.5                |
| Gear Ratio                             | 6:1                |
| Turns of Worm per Inch Travel          | 24                 |
| Torque to Raise 1 lb. [in-lb]          | 0.0252             |
| Lifting Screw Diameter [in]            | 1.00               |
| Screw Lead [in]                        | 0.250              |
| Root Diameter [in]                     | 0.698              |
| Tare Drag Torque [in-lb]               | 5                  |
| Performance Specifications             |                    |
| Maximum Allowable Input [hp]           | 2.00               |
| Maximum Input Torque [in-lb]           | 126                |
| Maximum Worm Speed at Rated Load [rpm] | 1000               |
| Maximum Load at 1750 RPM [lb]          | 2858               |
| Starting Torque                        | 2 x Running Torque |
| Weight                                 |                    |
| Base 0 Travel [lb]                     | 17                 |
| Per Inch of Travel [lb]                | 0.45               |
| Grease [lb]                            | 0.5                |
|                                        |                    |