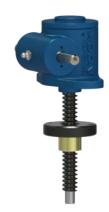

## ActionJac 1-MSJ-IR 5:1

Call 800-321-7800 or visit us online at www.nookindustries.com to configure and order your ActionJac 1-MSJ-IR 5:1 today!

| Details                                |                    |
|----------------------------------------|--------------------|
| Capacity [Ton]                         | 1                  |
| Gear Ratio                             | 5:1                |
| Turns of Worm per Inch Travel          | 25                 |
| Torque to Raise 1 lb. [in-lb]          | 0.0225             |
| Lifting Screw Diameter [in]            | 0.75               |
| Screw Lead [in]                        | 0.200              |
| Root Diameter [in]                     | 0.502              |
| Tare Drag Torque [in-lb]               | 3                  |
| Performance Specifications             |                    |
| Maximum Allowable Input [hp]           | 0.50               |
| Maximum Input Torque [in-lb]           | 45                 |
| Maximum Worm Speed at Rated Load [rpm] | 700                |
| Maximum Load at 1750 RPM [lb]          | 800                |
| Starting Torque                        | 2 x Running Torque |
| Weight                                 |                    |
| Base 0 Travel [lb]                     | 5.5                |
| Per Inch of Travel [lb]                | 0.30               |
| Grease [lb]                            | 0.5                |