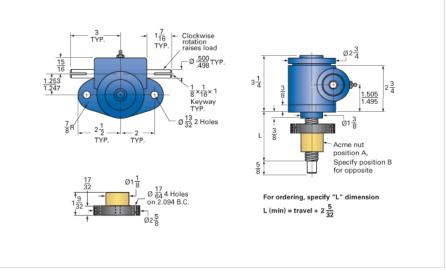

## ActionJac 1-MSJ-IR 5:1

Call 800-321-7800 or visit us online at www.nookindustries.com to configure and order your ActionJac 1-MSJ-IR 5:1 today!

| Details                                |                    |
|----------------------------------------|--------------------|
| Capacity [Ton]                         | 1                  |
| Gear Ratio                             | 5:1                |
| Turns of Worm per Inch Travel          | 25                 |
| Torque to Raise 1 lb. [in-lb]          | 0.0225             |
| Lifting Screw Diameter [in]            | 0.75               |
| Screw Lead [in]                        | 0.200              |
| Root Diameter [in]                     | 0.502              |
| Tare Drag Torque [in-lb]               | 3                  |
| Performance Specifications             |                    |
| Maximum Allowable Input [hp]           | 0.50               |
| Maximum Input Torque [in-lb]           | 45                 |
| Maximum Worm Speed at Rated Load [rpm] | 700                |
| Maximum Load at 1750 RPM [lb]          | 800                |
| Starting Torque                        | 2 x Running Torque |
| Weight                                 |                    |
| Base 0 Travel [lb]                     | 5.5                |
| Per Inch of Travel [lb]                | 0.30               |
| Grease [lb]                            | 0.5                |