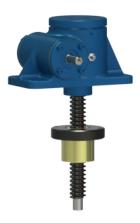

## ActionJac 2R-MSJ-IR 12:1

Call 800-321-7800 or visit us online at www.nookindustries.com to configure and order your ActionJac 2R-MSJ-IR 12:1 today!

| Details                                |                    |
|----------------------------------------|--------------------|
| Capacity [Ton]                         | 2                  |
| Gear Ratio                             | 12:1               |
| Turns of Worm per Inch Travel          | 48                 |
| Torque to Raise 1 lb. [in-lb]          | 0.0154             |
| Lifting Screw Diameter [in]            | 1.00               |
| Screw Lead [in]                        | 0.250              |
| Root Diameter [in]                     | 0.698              |
| Tare Drag Torque [in-lb]               | 4                  |
| Performance Specifications             |                    |
| Maximum Allowable Input [hp]           | 1.50               |
| Maximum Input Torque [in-lb]           | 62                 |
| Maximum Worm Speed at Rated Load [rpm] | 1525               |
| Maximum Load at 1750 RPM [lb]          | 3486               |
| Starting Torque                        | 2 x Running Torque |
| Weight                                 |                    |
| Base 0 Travel [lb]                     | 15                 |
| Per Inch of Travel [lb]                | 0.45               |
| Grease [lb]                            | 0.5                |
|                                        |                    |