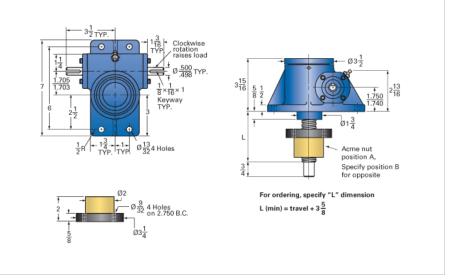

## ActionJac 2R-MSJ-IR 12:1

Call 800-321-7800 or visit us online at www.nookindustries.com to configure and order your ActionJac 2R-MSJ-IR 12:1 today!

| Details                                |                    |
|----------------------------------------|--------------------|
| Capacity [Ton]                         | 2                  |
| Gear Ratio                             | 12:1               |
| Turns of Worm per Inch Travel          | 48                 |
| Torque to Raise 1 lb. [in-lb]          | 0.0154             |
| Lifting Screw Diameter [in]            | 1.00               |
| Screw Lead [in]                        | 0.250              |
| Root Diameter [in]                     | 0.698              |
| Tare Drag Torque [in-lb]               | 4                  |
| Performance Specifications             |                    |
| Maximum Allowable Input [hp]           | 1.50               |
| Maximum Input Torque [in-lb]           | 62                 |
| Maximum Worm Speed at Rated Load [rpm] | 1525               |
| Maximum Load at 1750 RPM [lb]          | 3486               |
| Starting Torque                        | 2 x Running Torque |
| Weight                                 |                    |
| Base 0 Travel [lb]                     | 15                 |
| Per Inch of Travel [lb]                | 0.45               |
| Grease [lb]                            | 0.5                |
|                                        |                    |