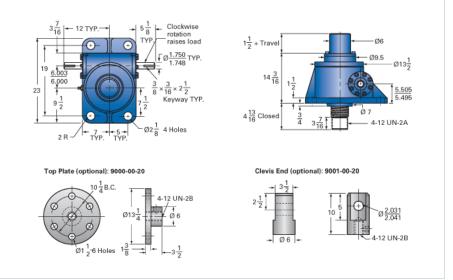

## ActionJac 75-MSJ-IK 32:1

Call 800-321-7800 or visit us online at www.nookindustries.com to configure and order your ActionJac 75-MSJ-IK 32:1 today!

| Details                                |                    |
|----------------------------------------|--------------------|
| Capacity [Ton]                         | 75                 |
| Gear Ratio                             | 32:1               |
| Turns of Worm per Inch Travel          | 48                 |
| Torque to Raise 1 lb. [in-lb]          | 0.0290             |
| Lifting Screw Diameter [in]            | 5.00               |
| Screw Lead [in]                        | 0.667              |
| Root Diameter [in]                     | 4.286              |
| Tare Drag Torque [in-lb]               | 155                |
| Performance Specifications             |                    |
| Maximum Allowable Input [hp]           | 9.00               |
| Maximum Input Torque [in-lb]           | 3780               |
| Maximum Worm Speed at Rated Load [rpm] | 130                |
| Maximum Load at 1750 RPM [lb]          | 11180              |
| Starting Torque                        | 2 x Running Torque |
| Weight                                 |                    |
| Base 0 Travel [lb]                     | 310                |
| Per Inch of Travel [lb]                | 6.50               |
| Grease [lb]                            | 9.0                |
|                                        |                    |