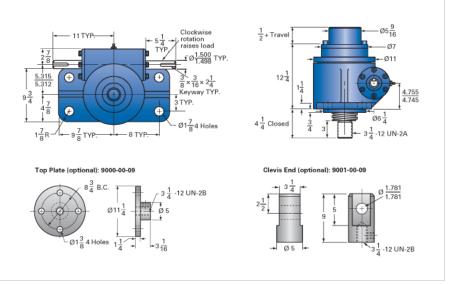

## ActionJac 50-MSJ-IK 32:1

Call 800-321-7800 or visit us online at www.nookindustries.com to configure and order your ActionJac 50-MSJ-IK 32:1 today!

| Details                                |                    |
|----------------------------------------|--------------------|
| Capacity [Ton]                         | 50                 |
| Gear Ratio                             | 32:1               |
| Turns of Worm per Inch Travel          | 48                 |
| Torque to Raise 1 lb. [in-lb]          | 0.0346             |
| Lifting Screw Diameter [in]            | 4.50               |
| Screw Lead [in]                        | 0.667              |
| Root Diameter [in]                     | 3.782              |
| Tare Drag Torque [in-lb]               | 100                |
| Performance Specifications             |                    |
| Maximum Allowable Input [hp]           | 5.00               |
| Maximum Input Torque [in-lb]           | 3014               |
| Maximum Worm Speed at Rated Load [rpm] | 104                |
| Maximum Load at 1750 RPM [lb]          | 5204               |
| Starting Torque                        | 2 x Running Torque |
| Weight                                 |                    |
| Base 0 Travel [lb]                     | 280                |
| Per Inch of Travel [lb]                | 5.00               |
| Grease [lb]                            | 5.8                |