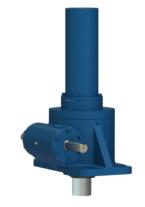

## ActionJac 50-MSJ-IK 32:1

Call 800-321-7800 or visit us online at www.nookindustries.com to configure and order your ActionJac 50-MSJ-IK 32:1 today!

| Details                                |                    |
|----------------------------------------|--------------------|
| Capacity [Ton]                         | 50                 |
| Gear Ratio                             | 32:1               |
| Turns of Worm per Inch Travel          | 48                 |
| Torque to Raise 1 lb. [in-lb]          | 0.0346             |
| Lifting Screw Diameter [in]            | 4.50               |
| Screw Lead [in]                        | 0.667              |
| Root Diameter [in]                     | 3.782              |
| Tare Drag Torque [in-lb]               | 100                |
| Performance Specifications             |                    |
| Maximum Allowable Input [hp]           | 5.00               |
| Maximum Input Torque [in-lb]           | 3014               |
| Maximum Worm Speed at Rated Load [rpm] | 104                |
| Maximum Load at 1750 RPM [lb]          | 5204               |
| Starting Torque                        | 2 x Running Torque |
| Weight                                 |                    |
| Base 0 Travel [lb]                     | 280                |
| Per Inch of Travel [lb]                | 5.00               |
| Grease [lb]                            | 5.8                |