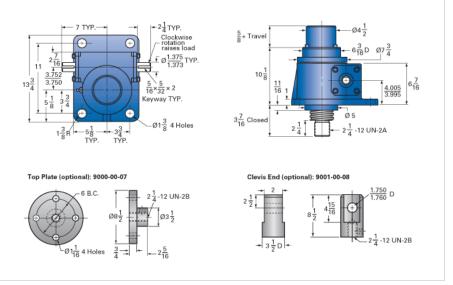

## ActionJac 30-MSJ-IK 32:1

Call 800-321-7800 or visit us online at www.nookindustries.com to configure and order your ActionJac 30-MSJ-IK 32:1 today!

| Details                                |                    |
|----------------------------------------|--------------------|
| Capacity [Ton]                         | 30                 |
| Gear Ratio                             | 32:1               |
| Turns of Worm per Inch Travel          | 48                 |
| Torque to Raise 1 lb. [in-lb]          | 0.0270             |
| Lifting Screw Diameter [in]            | 3.38               |
| Screw Lead [in]                        | 0.667              |
| Root Diameter [in]                     | 2.652              |
| Tare Drag Torque [in-lb]               | 50                 |
| Performance Specifications             |                    |
| Maximum Allowable Input [hp]           | 3.50               |
| Maximum Input Torque [in-lb]           | 1411               |
| Maximum Worm Speed at Rated Load [rpm] | 136                |
| Maximum Load at 1750 RPM [lb]          | 4668               |
| Starting Torque                        | 2 x Running Torque |
| Weight                                 |                    |
| Base 0 Travel [lb]                     | 145                |
| Per Inch of Travel [lb]                | 2.90               |
| Grease [lb]                            | 1.5                |