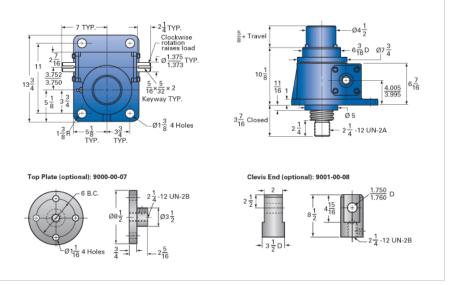

## ActionJac 30-MSJ-IK 10 2/3:1

Call 800-321-7800 or visit us online at www.nookindustries.com to configure and order your ActionJac 30-MSJ-IK 10 2/3:1 today!

| Details                                |                    |
|----------------------------------------|--------------------|
| Capacity [Ton]                         | 30                 |
| Gear Ratio                             | 10 2/3:1           |
| Turns of Worm per Inch Travel          | 16                 |
| Torque to Raise 1 lb. [in-lb]          | 0.0520             |
| Lifting Screw Diameter [in]            | 3.38               |
| Screw Lead [in]                        | 0.667              |
| Root Diameter [in]                     | 2.652              |
| Tare Drag Torque [in-lb]               | 50                 |
| Performance Specifications             |                    |
| Maximum Allowable Input [hp]           | 11.00              |
| Maximum Input Torque [in-lb]           | 2710               |
| Maximum Worm Speed at Rated Load [rpm] | 222                |
| Maximum Load at 1750 RPM [lb]          | 7618               |
| Starting Torque                        | 2 x Running Torque |
| Weight                                 |                    |
| Base 0 Travel [lb]                     | 145                |
| Per Inch of Travel [lb]                | 2.90               |
| Grease [lb]                            | 1.5                |