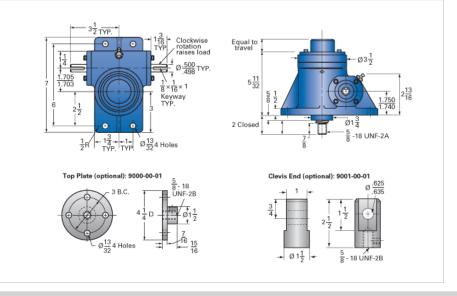

## ActionJac 2R-MSJ-IK 24:1

Call 800-321-7800 or visit us online at www.nookindustries.com to configure and order your ActionJac 2R-MSJ-IK 24:1 today!

| Details                                |                    |
|----------------------------------------|--------------------|
| Capacity [Ton]                         | 2                  |
| Gear Ratio                             | 24:1               |
| Turns of Worm per Inch Travel          | 96                 |
| Torque to Raise 1 lb. [in-lb]          | 0.0121             |
| Lifting Screw Diameter [in]            | 1.00               |
| Screw Lead [in]                        | 0.250              |
| Root Diameter [in]                     | 0.698              |
| Tare Drag Torque [in-lb]               | 4                  |
| Performance Specifications             |                    |
| Maximum Allowable Input [hp]           | 0.50               |
| Maximum Input Torque [in-lb]           | 42                 |
| Maximum Worm Speed at Rated Load [rpm] | 651                |
| Maximum Load at 1750 RPM [lb]          | 1488               |
| Starting Torque                        | 2 x Running Torque |
| Weight                                 |                    |
| Base 0 Travel [lb]                     | 15                 |
| Per Inch of Travel [lb]                | 0.45               |
| Grease [lb]                            | 0.5                |