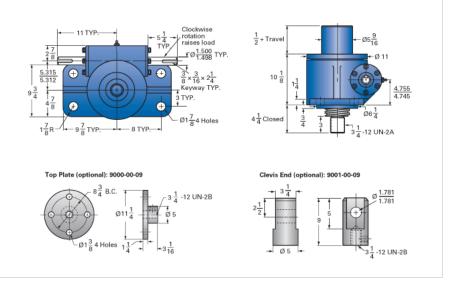

## ActionJac 50AB-MSJ-I 32:1

Call 800-321-7800 or visit us online at www.nookindustries.com to configure and order your ActionJac 50AB-MSJ-I 32:1 today!

| Details                                |                    |
|----------------------------------------|--------------------|
| Capacity [Ton]                         | 50                 |
| Gear Ratio                             | 32:1               |
| Turns of Worm per Inch Travel          | 48                 |
| Torque to Raise 1 lb. [in-lb]          | 0.0301             |
| Lifting Screw Diameter [in]            | 4.50               |
| Screw Lead [in]                        | 0.667              |
| Root Diameter [in]                     | 3.782              |
| Tare Drag Torque [in-lb]               | 100                |
| Performance Specifications             |                    |
| Maximum Allowable Input [hp]           | 5.00               |
| Maximum Input Torque [in-lb]           | 3014               |
| Maximum Worm Speed at Rated Load [rpm] | 104                |
| Maximum Load at 1750 RPM [lb]          | 5982               |
| Starting Torque                        | 2 x Running Torque |
| Weight                                 |                    |
| Base 0 Travel [lb]                     | 280                |
| Per Inch of Travel [lb]                | 5.00               |
| Grease [lb]                            | 5.8                |