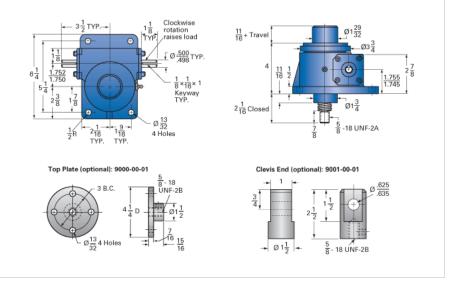

## ActionJac 2.5AB-MSJ-I 6:1

Call 800-321-7800 or visit us online at www.nookindustries.com to configure and order your ActionJac 2.5AB-MSJ-I 6:1 today!

| Details                                |                    |
|----------------------------------------|--------------------|
| Capacity [Ton]                         | 2.5                |
| Gear Ratio                             | 6:1                |
| Turns of Worm per Inch Travel          | 24                 |
| Torque to Raise 1 lb. [in-lb]          | 0.0252             |
| Lifting Screw Diameter [in]            | 1.00               |
| Screw Lead [in]                        | 0.250              |
| Root Diameter [in]                     | 0.698              |
| Tare Drag Torque [in-lb]               | 5                  |
| Performance Specifications             |                    |
| Maximum Allowable Input [hp]           | 2.00               |
| Maximum Input Torque [in-lb]           | 126                |
| Maximum Worm Speed at Rated Load [rpm] | 1000               |
| Maximum Load at 1750 RPM [lb]          | 2858               |
| Starting Torque                        | 2 x Running Torque |
| Weight                                 |                    |
| Base 0 Travel [lb]                     | 17                 |
| Per Inch of Travel [lb]                | 0.45               |
| Grease [lb]                            | 0.5                |