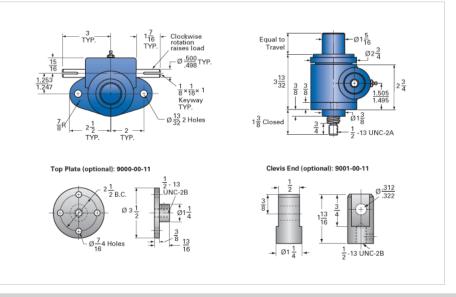

## ActionJac 1AB-MSJ-I 5:1

Call 800-321-7800 or visit us online at www.nookindustries.com to configure and order your ActionJac 1AB-MSJ-I 5:1 today!

| Details                                |                    |
|----------------------------------------|--------------------|
| Capacity [Ton]                         | 1                  |
| Gear Ratio                             | 5:1                |
| Turns of Worm per Inch Travel          | 25                 |
| Torque to Raise 1 lb. [in-lb]          | 0.0225             |
| Lifting Screw Diameter [in]            | 0.75               |
| Screw Lead [in]                        | 0.200              |
| Root Diameter [in]                     | 0.502              |
| Tare Drag Torque [in-lb]               | 3                  |
| Performance Specifications             |                    |
| Maximum Allowable Input [hp]           | 0.50               |
| Maximum Input Torque [in-lb]           | 45                 |
| Maximum Worm Speed at Rated Load [rpm] | 700                |
| Maximum Load at 1750 RPM [lb]          | 800                |
| Starting Torque                        | 2 x Running Torque |
| Weight                                 |                    |
| Base 0 Travel [lb]                     | 5.5                |
| Per Inch of Travel [lb]                | 0.30               |
| Grease [lb]                            | 0.5                |