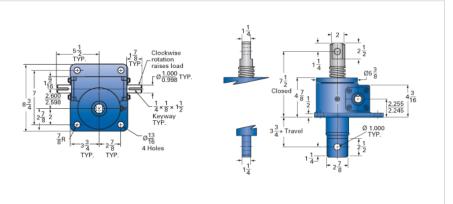

## ActionJac 10-MSJ-DC 8:1

Call 800-321-7800 or visit us online at www.nookindustries.com to configure and order your ActionJac 10-MSJ-DC 8:1 today!

| Capacity [Ton] Gear Ratio Turns of Worm per Inch Travel Torque to Raise 1 lb. [in-lb] | 10<br>8:1<br>16<br>0.0377<br>0.0434 |
|---------------------------------------------------------------------------------------|-------------------------------------|
| Turns of Worm per Inch Travel                                                         | 16<br>0.0377                        |
|                                                                                       | 0.0377                              |
| Torque to Raise 1 lb [in-lb]                                                          |                                     |
| rorque to rease i ib. [iii-ib]                                                        | 0.0434                              |
| Torque to Raise 1 lb. Keyed [in-lb]                                                   | 0.0 10 1                            |
| Lifting Screw Diameter [in]                                                           | 2.00                                |
| Screw Lead [in]                                                                       | 0.500                               |
| Root Diameter [in]                                                                    | 1.410                               |
| Tare Drag Torque [in-lb]                                                              | 20                                  |
| Performance Specifications                                                            |                                     |
| Maximum Allowable Input [hp]                                                          | 5.00                                |
| Maximum Input Torque [in-lb]                                                          | 753                                 |
| Maximum Worm Speed at Rated Load Non-keyed [rpm]                                      | 418                                 |
| Maximum Worm Speed at Rated Load Keyed [rpm]                                          | 363                                 |
| Maximum Load at 1750 RPM Non-keyed [lb]                                               | 4776                                |
| Maximum Load at 1750 RPM Keyed [lb]                                                   | 4149                                |
| Starting Torque                                                                       | 2 x Running Torque                  |
| Weight                                                                                |                                     |
| Base 0 Travel [lb]                                                                    | 45                                  |
| Per Inch of Travel [lb]                                                               | 1.20                                |
| Grease [lb]                                                                           | 1.5                                 |