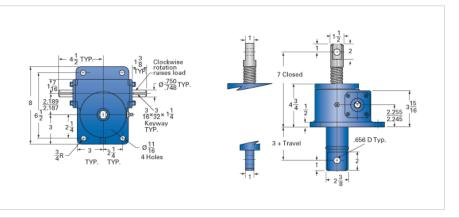

## ActionJac 5-MSJ-DC 6:1

Call 800-321-7800 or visit us online at www.nookindustries.com to configure and order your ActionJac 5-MSJ-DC 6:1 today!

| Details                                          |                    |
|--------------------------------------------------|--------------------|
| Capacity [Ton]                                   | 5                  |
| Gear Ratio                                       | 6:1                |
| Turns of Worm per Inch Travel                    | 16                 |
| Torque to Raise 1 lb. [in-lb]                    | 0.0376             |
| Torque to Raise 1 lb. Keyed [in-lb]              | 0.0432             |
| Lifting Screw Diameter [in]                      | 1.50               |
| Screw Lead [in]                                  | 0.375              |
| Root Diameter [in]                               | 1.066              |
| Tare Drag Torque [in-lb]                         | 10                 |
| Performance Specifications                       |                    |
| Maximum Allowable Input [hp]                     | 3.00               |
| Maximum Input Torque [in-lb]                     | 376                |
| Maximum Worm Speed at Rated Load Non-keyed [rpm] | 500                |
| Maximum Worm Speed at Rated Load Keyed [rpm]     | 437                |
| Maximum Load at 1750 RPM Non-keyed [lb]          | 2873               |
| Maximum Load at 1750 RPM Keyed [lb]              | 2501               |
| Starting Torque                                  | 2 x Running Torque |
| Weight                                           |                    |
| Base 0 Travel [lb]                               | 30                 |
| Per Inch of Travel [lb]                          | 0.70               |
| Grease [lb]                                      | 1.0                |