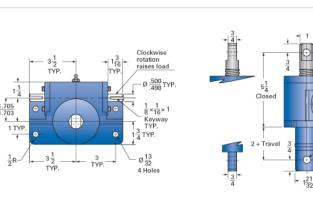

## **Product Specification Sheet**



## ActionJac 2-MSJ-DC 6:1

## Call 800-321-7800 or visit us online at www.nookindustries.com to configure and order your ActionJac 2-MSJ-DC 6:1 today!







| Details                                          |                    |
|--------------------------------------------------|--------------------|
| Capacity [Ton]                                   | 2                  |
| Gear Ratio                                       | 6:1                |
| Turns of Worm per Inch Travel                    | 24                 |
| Torque to Raise 1 lb. [in-lb]                    | 0.0250             |
| Torque to Raise 1 lb. Keyed [in-lb]              | 0.0288             |
| Lifting Screw Diameter [in]                      | 1.00               |
| Screw Lead [in]                                  | 0.250              |
| Root Diameter [in]                               | 0.698              |
| Tare Drag Torque [in-lb]                         | 4