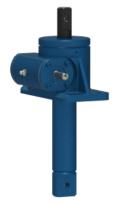

## **Product Specification Sheet**



## ActionJac 2-MSJ-DC 6:1

## Call 800-321-7800 or visit us online at www.nookindustries.com to configure and order your ActionJac 2-MSJ-DC 6:1 today!







| Details                                          |                    |
|--------------------------------------------------|--------------------|
| Capacity [Ton]                                   | 2                  |
| Gear Ratio                                       | 6:1                |
| Turns of Worm per Inch Travel                    | 24                 |
| Torque to Raise 1 lb. [in-lb]                    | 0.0250             |
| Torque to Raise 1 lb. Keyed [in-lb]              | 0.0288             |
| Lifting Screw Diameter [in]                      | 1.00               |
| Screw Lead [in]                                  | 0.250              |
| Root Diameter [in]                               | 0.698              |
| Tare Drag Torque [in-lb]                         | 4