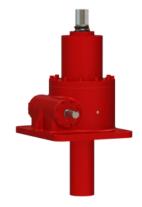

## ActionJac 100-BSJ-U 10 2/3:1

Call 800-321-7800 or visit us online at www.nookindustries.com to configure and order your ActionJac 100-BSJ-U 10 2/3:1 today!

| Details                                |                      |
|----------------------------------------|----------------------|
| Capacity [Ton]                         | 100                  |
| Gear Ratio                             | 10 2/3:1             |
| Turns of Worm per Inch Travel          | 10.66                |
| Torque to Raise 1 lb. [in-lb]          | 0.0244               |
| Lifting Screw Diameter [in]            | 4.00                 |
| Screw Lead [in]                        | 1.000                |
| Root Diameter [in]                     | 3.338                |
| BackDrive Holding Torque [ft-lb]       | 152                  |
| Tare Drag Torque [in-lb]               | 205                  |
| Performance Specifications             |                      |
| Maximum Allowable Input [hp]           | 32.00                |
| Maximum Input Torque [in-lb]           | 4880                 |
| Maximum Worm Speed at Rated Load [rpm] | 413                  |
| Maximum Load at 1750 RPM [lb]          | 47232                |
| Starting Torque                        | 1.5 x Running Torque |
| Weight                                 |                      |
| Base 0 Travel [lb]                     | 1100                 |
| Per Inch of Travel [lb]                | 5.00                 |
| Grease [lb]                            | 16.0                 |
|                                        |                      |