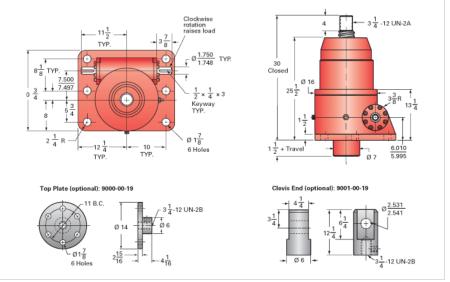

## ActionJac 100-BSJ-U 10 2/3:1

Call 800-321-7800 or visit us online at www.nookindustries.com to configure and order your ActionJac 100-BSJ-U 10 2/3:1 today!

| Details                                |                      |
|----------------------------------------|----------------------|
| Capacity [Ton]                         | 100                  |
| Gear Ratio                             | 10 2/3:1             |
| Turns of Worm per Inch Travel          | 10.66                |
| Torque to Raise 1 lb. [in-lb]          | 0.0244               |
| Lifting Screw Diameter [in]            | 4.00                 |
| Screw Lead [in]                        | 1.000                |
| Root Diameter [in]                     | 3.338                |
| BackDrive Holding Torque [ft-lb]       | 152                  |
| Tare Drag Torque [in-lb]               | 205                  |
| Performance Specifications             |                      |
| Maximum Allowable Input [hp]           | 32.00                |
| Maximum Input Torque [in-lb]           | 4880                 |
| Maximum Worm Speed at Rated Load [rpm] | 413                  |
| Maximum Load at 1750 RPM [lb]          | 47232                |
| Starting Torque                        | 1.5 x Running Torque |
| Weight                                 |                      |
| Base 0 Travel [lb]                     | 1100                 |
| Per Inch of Travel [lb]                | 5.00                 |
| Grease [lb]                            | 16.0                 |
|                                        |                      |