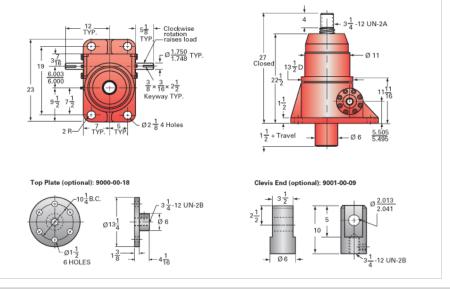

## ActionJac 75-BSJ-U 32:1

Call 800-321-7800 or visit us online at www.nookindustries.com to configure and order your ActionJac 75-BSJ-U 32:1 today!

| Details                                |                      |
|----------------------------------------|----------------------|
| Capacity [Ton]                         | 75                   |
| Gear Ratio                             | 32:1                 |
| Turns of Worm per Inch Travel          | 32                   |
| Torque to Raise 1 lb. [in-lb]          | 0.0112               |
| Lifting Screw Diameter [in]            | 4.00                 |
| Screw Lead [in]                        | 1.000                |
| Root Diameter [in]                     | 3.338                |
| BackDrive Holding Torque [ft-lb]       | 25                   |
| Tare Drag Torque [in-lb]               | 155                  |
| Performance Specifications             |                      |
| Maximum Allowable Input [hp]           | 9.00                 |
| Maximum Input Torque [in-lb]           | 1680                 |
| Maximum Worm Speed at Rated Load [rpm] | 338                  |
| Maximum Load at 1750 RPM [lb]          | 28970                |
| Starting Torque                        | 1.5 x Running Torque |
| Weight                                 |                      |
| Base 0 Travel [lb]                     | 650                  |
| Per Inch of Travel [lb]                | 5.00                 |
| Grease [lb]                            | 9.0                  |