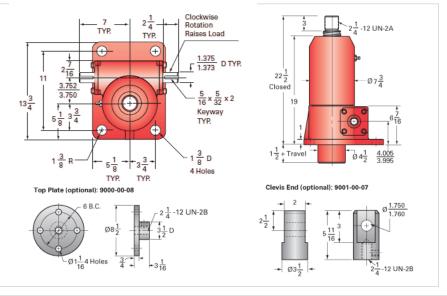

## ActionJac 30-BSJ-U 32:1

Call 800-321-7800 or visit us online at www.nookindustries.com to configure and order your ActionJac 30-BSJ-U 32:1 today!

| Details                                |                      |
|----------------------------------------|----------------------|
| Capacity [Ton]                         | 30                   |
| Gear Ratio                             | 32:1                 |
| Turns of Worm per Inch Travel          | 48.48                |
| Torque to Raise 1 lb. [in-lb]          | 0.0084               |
| Lifting Screw Diameter [in]            | 3.00                 |
| Screw Lead [in]                        | 0.660                |
| Root Diameter [in]                     | 2.480                |
| BackDrive Holding Torque [ft-lb]       | 5                    |
| Tare Drag Torque [in-lb]               | 60                   |
| Performance Specifications             |                      |
| Maximum Allowable Input [hp]           | 3.50                 |
| Maximum Input Torque [in-lb]           | 503                  |
| Maximum Worm Speed at Rated Load [rpm] | 438                  |
| Maximum Load at 1750 RPM [lb]          | 15006                |
| Starting Torque                        | 1.5 x Running Torque |
| Weight                                 |                      |
| Base 0 Travel [lb]                     | 220                  |
| Per Inch of Travel [lb]                | 2.40                 |
| Grease [lb]                            | 3.5                  |