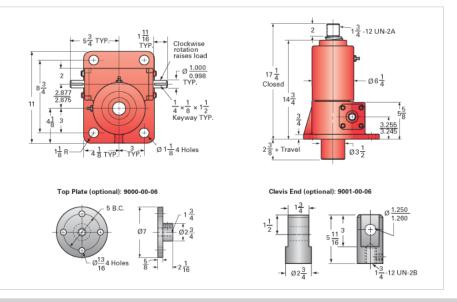

## ActionJac 20-BSJ-U 24:1

Call 800-321-7800 or visit us online at www.nookindustries.com to configure and order your ActionJac 20-BSJ-U 24:1 today!

| Details                                |                      |
|----------------------------------------|----------------------|
| Capacity [Ton]                         | 20                   |
| Gear Ratio                             | 24:1                 |
| Turns of Worm per Inch Travel          | 48                   |
| Torque to Raise 1 lb. [in-lb]          | 0.0079               |
| Lifting Screw Diameter [in]            | 2.25                 |
| Screw Lead [in]                        | 0.500                |
| Root Diameter [in]                     | 1.850                |
| BackDrive Holding Torque [ft-lb]       | 7                    |
| Tare Drag Torque [in-lb]               | 40                   |
| Performance Specifications             |                      |
| Maximum Allowable Input [hp]           | 2.50                 |
| Maximum Input Torque [in-lb]           | 314                  |
| Maximum Worm Speed at Rated Load [rpm] | 501                  |
| Maximum Load at 1750 RPM [lb]          | 11397                |
| Starting Torque                        | 1.5 x Running Torque |
| Weight                                 |                      |
| Base 0 Travel [lb]                     | 85                   |
| Per Inch of Travel [lb]                | 1.50                 |
| Grease [lb]                            | 2.2                  |
| Grease [lb]                            | 2.2                  |