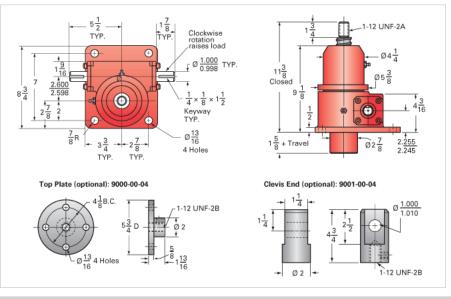

## ActionJac 10HL-BSJ-U 8:1

Call 800-321-7800 or visit us online at www.nookindustries.com to configure and order your ActionJac 10HL-BSJ-U 8:1 today!

| Details                                |                      |
|----------------------------------------|----------------------|
| Capacity [Ton]                         | 10                   |
| Gear Ratio                             | 8:1                  |
| Turns of Worm per Inch Travel          | 8                    |
| Torque to Raise 1 lb. [in-lb]          | 0.0319               |
| Lifting Screw Diameter [in]            | 1.50                 |
| Screw Lead [in]                        | 1.000                |
| Root Diameter [in]                     | 1.140                |
| BackDrive Holding Torque [ft-lb]       | 26                   |
| Tare Drag Torque [in-lb]               | 20                   |
| Performance Specifications             |                      |
| Maximum Allowable Input [hp]           | 5.00                 |
| Maximum Input Torque [in-lb]           | 638                  |
| Maximum Worm Speed at Rated Load [rpm] | 494                  |
| Maximum Load at 1750 RPM [lb]          | 5645                 |
| Starting Torque                        | 1.5 x Running Torque |
| Weight                                 |                      |
| Base 0 Travel [lb]                     | 50                   |
| Per Inch of Travel [lb]                | 0.80                 |
| Grease [lb]                            | 1.5                  |
|                                        |                      |