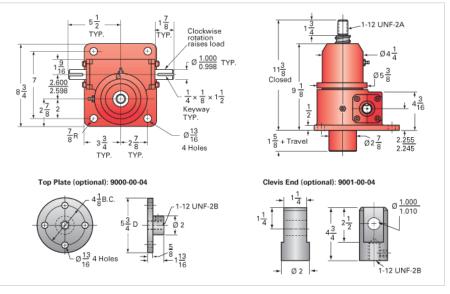

## ActionJac 10-BSJ-U 24:1

Call 800-321-7800 or visit us online at www.nookindustries.com to configure and order your ActionJac 10-BSJ-U 24:1 today!

| Details                                |                      |
|----------------------------------------|----------------------|
| Capacity [Ton]                         | 10                   |
| Gear Ratio                             | 24:1                 |
| Turns of Worm per Inch Travel          | 50.66                |
| Torque to Raise 1 lb. [in-lb]          | 0.0077               |
| Lifting Screw Diameter [in]            | 1.50                 |
| Screw Lead [in]                        | 0.473                |
| Root Diameter [in]                     | 1.140                |
| BackDrive Holding Torque [ft-lb]       | 4                    |
| Tare Drag Torque [in-lb]               | 20                   |
| Performance Specifications             |                      |
| Maximum Allowable Input [hp]           | 1.50                 |
| Maximum Input Torque [in-lb]           | 153                  |
| Maximum Worm Speed at Rated Load [rpm] | 618                  |
| Maximum Load at 1750 RPM [lb]          | 7016                 |
| Starting Torque                        | 1.5 x Running Torque |
| Weight                                 |                      |
| Base 0 Travel [lb]                     | 50                   |
| Per Inch of Travel [lb]                | 0.80                 |
| Grease [lb]                            | 1.5                  |
|                                        |                      |