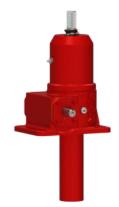

## ActionJac 5HL-BSJ-U 24:1

Call 800-321-7800 or visit us online at www.nookindustries.com to configure and order your ActionJac 5HL-BSJ-U 24:1 today!

| Details                                |                      |
|----------------------------------------|----------------------|
| Capacity [Ton]                         | 5                    |
| Gear Ratio                             | 24:1                 |
| Turns of Worm per Inch Travel          | 24                   |
| Torque to Raise 1 lb. [in-lb]          | 0.0153               |
| Lifting Screw Diameter [in]            | 1.50                 |
| Screw Lead [in]                        | 1.000                |
| Root Diameter [in]                     | 1.140                |
| BackDrive Holding Torque [ft-lb]       | 10                   |
| Tare Drag Torque [in-lb]               | 10                   |
| Performance Specifications             |                      |
| Maximum Allowable Input [hp]           | 0.75                 |
| Maximum Input Torque [in-lb]           | 153                  |
| Maximum Worm Speed at Rated Load [rpm] | 308                  |
| Maximum Load at 1750 RPM [lb]          | 1765                 |
| Starting Torque                        | 1.5 x Running Torque |
| Weight                                 |                      |
| Base 0 Travel [lb]                     | 35                   |
| Per Inch of Travel [lb]                | 0.60                 |
| Grease [lb]                            | 1.0                  |
|                                        |                      |