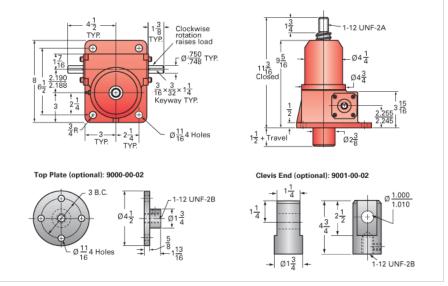

## ActionJac 5HL-BSJ-U 24:1

Call 800-321-7800 or visit us online at www.nookindustries.com to configure and order your ActionJac 5HL-BSJ-U 24:1 today!

| Details                                |                      |
|----------------------------------------|----------------------|
| Capacity [Ton]                         | 5                    |
| Gear Ratio                             | 24:1                 |
| Turns of Worm per Inch Travel          | 24                   |
| Torque to Raise 1 lb. [in-lb]          | 0.0153               |
| Lifting Screw Diameter [in]            | 1.50                 |
| Screw Lead [in]                        | 1.000                |
| Root Diameter [in]                     | 1.140                |
| BackDrive Holding Torque [ft-lb]       | 10                   |
| Tare Drag Torque [in-lb]               | 10                   |
| Performance Specifications             |                      |
| Maximum Allowable Input [hp]           | 0.75                 |
| Maximum Input Torque [in-lb]           | 153                  |
| Maximum Worm Speed at Rated Load [rpm] | 308                  |
| Maximum Load at 1750 RPM [lb]          | 1765                 |
| Starting Torque                        | 1.5 x Running Torque |
| Weight                                 |                      |
| Base 0 Travel [lb]                     | 35                   |
| Per Inch of Travel [lb]                | 0.60                 |
| Grease [lb]                            | 1.0                  |
|                                        |                      |