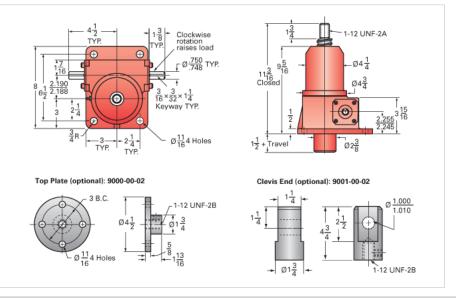

## ActionJac 5HL-BSJ-U 6:1

Call 800-321-7800 or visit us online at www.nookindustries.com to configure and order your ActionJac 5HL-BSJ-U 6:1 today!

| Details                                |                      |
|----------------------------------------|----------------------|
| Capacity [Ton]                         | 5                    |
| Gear Ratio                             | 6:1                  |
| Turns of Worm per Inch Travel          | 6                    |
| Torque to Raise 1 lb. [in-lb]          | 0.0387               |
| Lifting Screw Diameter [in]            | 1.50                 |
| Screw Lead [in]                        | 1.000                |
| Root Diameter [in]                     | 1.140                |
| BackDrive Holding Torque [ft-lb]       | 30                   |
| Tare Drag Torque [in-lb]               | 10                   |
| Performance Specifications             |                      |
| Maximum Allowable Input [hp]           | 3.00                 |
| Maximum Input Torque [in-lb]           | 387                  |
| Maximum Worm Speed at Rated Load [rpm] | 488                  |
| Maximum Load at 1750 RPM [lb]          | 2792                 |
| Starting Torque                        | 1.5 x Running Torque |
| Weight                                 |                      |
| Base 0 Travel [lb]                     | 35                   |
| Per Inch of Travel [lb]                | 0.60                 |
| Grease [lb]                            | 1.0                  |
|                                        |                      |