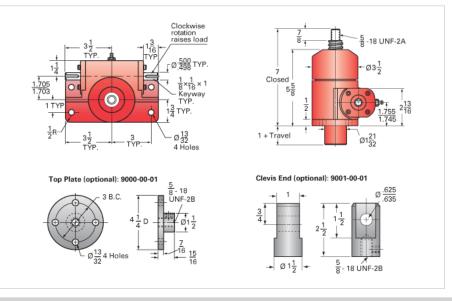

## ActionJac 2-BSJ-U 12:1

Call 800-321-7800 or visit us online at www.nookindustries.com to configure and order your ActionJac 2-BSJ-U 12:1 today!

| Details                                |                      |
|----------------------------------------|----------------------|
| Capacity [Ton]                         | 2                    |
| Gear Ratio                             | 12:1                 |
| Turns of Worm per Inch Travel          | 48                   |
| Torque to Raise 1 lb. [in-lb]          | 0.0064               |
| Lifting Screw Diameter [in]            | 1.00                 |
| Screw Lead [in]                        | 0.250                |
| Root Diameter [in]                     | 0.820                |
| BackDrive Holding Torque [ft-lb]       | 1.5                  |
| Tare Drag Torque [in-lb]               | 4                    |
| Performance Specifications             |                      |
| Maximum Allowable Input [hp]           | 1.50                 |
| Maximum Input Torque [in-lb]           | 26                   |
| Maximum Worm Speed at Rated Load [rpm] | 1800                 |
| Maximum Load at 1750 RPM [lb]          | 4000                 |
| Starting Torque                        | 1.5 x Running Torque |
| Weight                                 |                      |
| Base 0 Travel [lb]                     | 18                   |
| Per Inch of Travel [lb]                | 0.60                 |
| Grease [lb]                            | 0.5                  |
|                                        |                      |