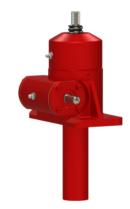

## ActionJac 2-BSJ-U 12:1

Call 800-321-7800 or visit us online at www.nookindustries.com to configure and order your ActionJac 2-BSJ-U 12:1 today!

| Details                                |                      |
|----------------------------------------|----------------------|
| Capacity [Ton]                         | 2                    |
| Gear Ratio                             | 12:1                 |
| Turns of Worm per Inch Travel          | 48                   |
| Torque to Raise 1 lb. [in-lb]          | 0.0064               |
| Lifting Screw Diameter [in]            | 1.00                 |
| Screw Lead [in]                        | 0.250                |
| Root Diameter [in]                     | 0.820                |
| BackDrive Holding Torque [ft-lb]       | 1.5                  |
| Tare Drag Torque [in-lb]               | 4                    |
| Performance Specifications             |                      |
| Maximum Allowable Input [hp]           | 1.50                 |
| Maximum Input Torque [in-lb]           | 26                   |
| Maximum Worm Speed at Rated Load [rpm] | 1800                 |
| Maximum Load at 1750 RPM [lb]          | 4000                 |
| Starting Torque                        | 1.5 x Running Torque |
| Weight                                 |                      |
| Base 0 Travel [lb]                     | 18                   |
| Per Inch of Travel [lb]                | 0.60                 |
| Grease [lb]                            | 0.5                  |
|                                        |                      |