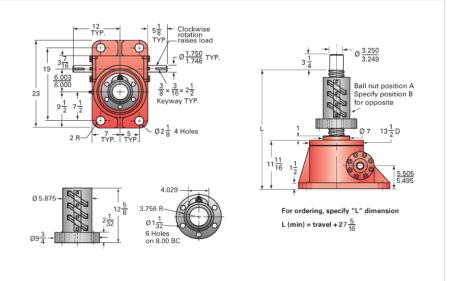

## ActionJac 75-BSJ-UR 10 2/3:1

Call 800-321-7800 or visit us online at www.nookindustries.com to configure and order your ActionJac 75-BSJ-UR 10 2/3:1 today!

| Details                                |                      |
|----------------------------------------|----------------------|
| Capacity [Ton]                         | 75                   |
| Gear Ratio                             | 10 2/3:1             |
| Turns of Worm per Inch Travel          | 10.66                |
| Torque to Raise 1 lb. [in-lb]          | 0.0244               |
| Lifting Screw Diameter [in]            | 4.00                 |
| Screw Lead [in]                        | 1.000                |
| Root Diameter [in]                     | 3.338                |
| BackDrive Holding Torque [ft-lb]       | 110                  |
| Tare Drag Torque [in-lb]               | 155                  |
| Performance Specifications             |                      |
| Maximum Allowable Input [hp]           | 28.00                |
| Maximum Input Torque [in-lb]           | 3660                 |
| Maximum Worm Speed at Rated Load [rpm] | 482                  |
| Maximum Load at 1750 RPM [lb]          | 41326                |
| Starting Torque                        | 1.5 x Running Torque |
| Weight                                 |                      |
| Base 0 Travel [lb]                     | 650                  |
| Per Inch of Travel [lb]                | 5.00                 |
| Grease [lb]                            | 9.0                  |