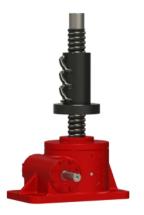

## ActionJac 75-BSJ-UR 10 2/3:1

Call 800-321-7800 or visit us online at www.nookindustries.com to configure and order your ActionJac 75-BSJ-UR 10 2/3:1 today!

| Details                                |                      |
|----------------------------------------|----------------------|
| Capacity [Ton]                         | 75                   |
| Gear Ratio                             | 10 2/3:1             |
| Turns of Worm per Inch Travel          | 10.66                |
| Torque to Raise 1 lb. [in-lb]          | 0.0244               |
| Lifting Screw Diameter [in]            | 4.00                 |
| Screw Lead [in]                        | 1.000                |
| Root Diameter [in]                     | 3.338                |
| BackDrive Holding Torque [ft-lb]       | 110                  |
| Tare Drag Torque [in-lb]               | 155                  |
| Performance Specifications             |                      |
| Maximum Allowable Input [hp]           | 28.00                |
| Maximum Input Torque [in-lb]           | 3660                 |
| Maximum Worm Speed at Rated Load [rpm] | 482                  |
| Maximum Load at 1750 RPM [lb]          | 41326                |
| Starting Torque                        | 1.5 x Running Torque |
| Weight                                 |                      |
| Base 0 Travel [lb]                     | 650                  |
| Per Inch of Travel [lb]                | 5.00                 |
| Grease [lb]                            | 9.0                  |