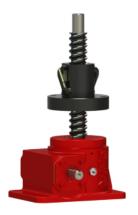

## ActionJac 5HL-BSJ-UR 24:1

Call 800-321-7800 or visit us online at www.nookindustries.com to configure and order your ActionJac 5HL-BSJ-UR 24:1 today!

| Details                                |                      |
|----------------------------------------|----------------------|
| Capacity [Ton]                         | 5                    |
| Gear Ratio                             | 24:1                 |
| Turns of Worm per Inch Travel          | 24                   |
| Torque to Raise 1 lb. [in-lb]          | 0.0153               |
| Lifting Screw Diameter [in]            | 1.50                 |
| Screw Lead [in]                        | 1.000                |
| Root Diameter [in]                     | 1.140                |
| BackDrive Holding Torque [ft-lb]       | 10                   |
| Tare Drag Torque [in-lb]               | 10                   |
| Performance Specifications             |                      |
| Maximum Allowable Input [hp]           | 0.75                 |
| Maximum Input Torque [in-lb]           | 153                  |
| Maximum Worm Speed at Rated Load [rpm] | 308                  |
| Maximum Load at 1750 RPM [lb]          | 1765                 |
| Starting Torque                        | 1.5 x Running Torque |
| Weight                                 |                      |
| Base 0 Travel [lb]                     | 35                   |
| Per Inch of Travel [lb]                | 0.60                 |
| Grease [lb]                            | 1.0                  |