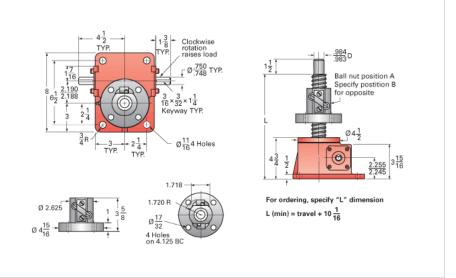

## ActionJac 5HL-BSJ-UR 24:1

Call 800-321-7800 or visit us online at www.nookindustries.com to configure and order your ActionJac 5HL-BSJ-UR 24:1 today!

| Details                                |                      |
|----------------------------------------|----------------------|
| Capacity [Ton]                         | 5                    |
| Gear Ratio                             | 24:1                 |
| Turns of Worm per Inch Travel          | 24                   |
| Torque to Raise 1 lb. [in-lb]          | 0.0153               |
| Lifting Screw Diameter [in]            | 1.50                 |
| Screw Lead [in]                        | 1.000                |
| Root Diameter [in]                     | 1.140                |
| BackDrive Holding Torque [ft-lb]       | 10                   |
| Tare Drag Torque [in-lb]               | 10                   |
| Performance Specifications             |                      |
| Maximum Allowable Input [hp]           | 0.75                 |
| Maximum Input Torque [in-lb]           | 153                  |
| Maximum Worm Speed at Rated Load [rpm] | 308                  |
| Maximum Load at 1750 RPM [lb]          | 1765                 |
| Starting Torque                        | 1.5 x Running Torque |
| Weight                                 |                      |
| Base 0 Travel [lb]                     | 35                   |
| Per Inch of Travel [lb]                | 0.60                 |
| Grease [lb]                            | 1.0                  |