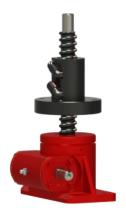

## ActionJac 3-BSJ-UR 24:1

Call 800-321-7800 or visit us online at www.nookindustries.com to configure and order your ActionJac 3-BSJ-UR 24:1 today!

| Details                                |                      |
|----------------------------------------|----------------------|
| Capacity [Ton]                         | 3                    |
| Gear Ratio                             | 24:1                 |
| Turns of Worm per Inch Travel          | 58.1                 |
| Torque to Raise 1 lb. [in-lb]          | 0.0070               |
| Lifting Screw Diameter [in]            | 1.17                 |
| Screw Lead [in]                        | 0.413                |
| Root Diameter [in]                     | 0.870                |
| BackDrive Holding Torque [ft-lb]       | 2                    |
| Tare Drag Torque [in-lb]               | 6                    |
| Performance Specifications             |                      |
| Maximum Allowable Input [hp]           | 0.50                 |
| Maximum Input Torque [in-lb]           | 42                   |
| Maximum Worm Speed at Rated Load [rpm] | 750                  |
| Maximum Load at 1750 RPM [lb]          | 2572                 |
| Starting Torque                        | 1.5 x Running Torque |
| Weight                                 |                      |
| Base 0 Travel [lb]                     | 18.5                 |
| Per Inch of Travel [lb]                | 0.60                 |
| Grease [lb]                            | 0.5                  |
|                                        |                      |