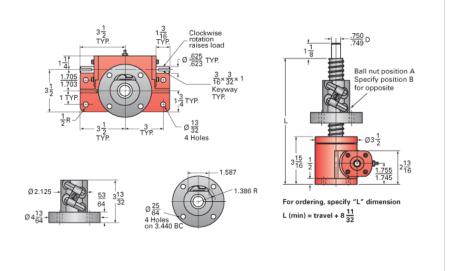

## ActionJac 3-BSJ-UR 24:1

Call 800-321-7800 or visit us online at www.nookindustries.com to configure and order your ActionJac 3-BSJ-UR 24:1 today!

| Details                                |                      |
|----------------------------------------|----------------------|
| Capacity [Ton]                         | 3                    |
| Gear Ratio                             | 24:1                 |
| Turns of Worm per Inch Travel          | 58.1                 |
| Torque to Raise 1 lb. [in-lb]          | 0.0070               |
| Lifting Screw Diameter [in]            | 1.17                 |
| Screw Lead [in]                        | 0.413                |
| Root Diameter [in]                     | 0.870                |
| BackDrive Holding Torque [ft-lb]       | 2                    |
| Tare Drag Torque [in-lb]               | 6                    |
| Performance Specifications             |                      |
| Maximum Allowable Input [hp]           | 0.50                 |
| Maximum Input Torque [in-lb]           | 42                   |
| Maximum Worm Speed at Rated Load [rpm] | 750                  |
| Maximum Load at 1750 RPM [lb]          | 2572                 |
| Starting Torque                        | 1.5 x Running Torque |
| Weight                                 |                      |
| Base 0 Travel [lb]                     | 18.5                 |
| Per Inch of Travel [lb]                | 0.60                 |
| Grease [lb]                            | 0.5                  |
|                                        |                      |