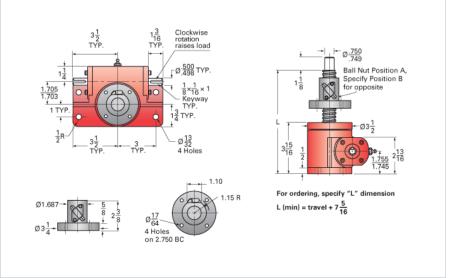

## ActionJac 2-BSJ-UR 24:1

Call 800-321-7800 or visit us online at www.nookindustries.com to configure and order your ActionJac 2-BSJ-UR 24:1 today!

| Details                                |                      |
|----------------------------------------|----------------------|
| Capacity [Ton]                         | 2                    |
| Gear Ratio                             | 24:1                 |
| Turns of Worm per Inch Travel          | 96                   |
| Torque to Raise 1 lb. [in-lb]          | 0.0043               |
| Lifting Screw Diameter [in]            | 1.00                 |
| Screw Lead [in]                        | 0.250                |
| Root Diameter [in]                     | 0.820                |
| BackDrive Holding Torque [ft-lb]       | 1                    |
| Tare Drag Torque [in-lb]               | 4                    |
| Performance Specifications             |                      |
| Maximum Allowable Input [hp]           | 0.50                 |
| Maximum Input Torque [in-lb]           | 17                   |
| Maximum Worm Speed at Rated Load [rpm] | 1800                 |
| Maximum Load at 1750 RPM [lb]          | 4000                 |
| Starting Torque                        | 1.5 x Running Torque |
| Weight                                 |                      |
| Base 0 Travel [lb]                     | 18                   |
| Per Inch of Travel [lb]                | 0.60                 |
| Grease [lb]                            | 0.5                  |