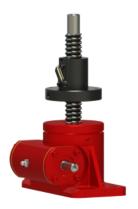

## ActionJac 2-BSJ-UR 24:1

Call 800-321-7800 or visit us online at www.nookindustries.com to configure and order your ActionJac 2-BSJ-UR 24:1 today!

| Details                                |                      |
|----------------------------------------|----------------------|
| Capacity [Ton]                         | 2                    |
| Gear Ratio                             | 24:1                 |
| Turns of Worm per Inch Travel          | 96                   |
| Torque to Raise 1 lb. [in-lb]          | 0.0043               |
| Lifting Screw Diameter [in]            | 1.00                 |
| Screw Lead [in]                        | 0.250                |
| Root Diameter [in]                     | 0.820                |
| BackDrive Holding Torque [ft-lb]       | 1                    |
| Tare Drag Torque [in-lb]               | 4                    |
| Performance Specifications             |                      |
| Maximum Allowable Input [hp]           | 0.50                 |
| Maximum Input Torque [in-lb]           | 17                   |
| Maximum Worm Speed at Rated Load [rpm] | 1800                 |
| Maximum Load at 1750 RPM [lb]          | 4000                 |
| Starting Torque                        | 1.5 x Running Torque |
| Weight                                 |                      |
| Base 0 Travel [lb]                     | 18                   |
| Per Inch of Travel [lb]                | 0.60                 |
| Grease [lb]                            | 0.5                  |